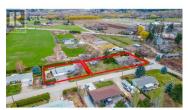

Prime Development Opportunity! Unlock the full potential of this 0.34-acre property situated in a rapidly developing neighborhood. With four properties across the street already sold for townhouse developments, this site is perfect for investors looking to capitalize on a prime residential project. This property is ideally suited for a three-story townhouse development, offering an excellent investment opportunity. Backing onto 14 acres of farmland, future residents will enjoy a private and serene backdrop while benefiting from proximity to urban amenities, parks, schools, and public transit. It's a highly desirable location for young families and professionals alike. With a current rezoning application for MF2 townhouse zoning, the site is primed for development and can accommodate a well-planned project with ample parking, green spaces, and other amenities. Strong community growth is evident, with adjacent land developments already underway, signaling a thriving area poised for continued expansion. Additionally, the adjacent 0.59-acre property is available, bringing the total potential assembly to 0.93 acres (40,510 sq ft). This offers a rare opportunity to build confidently and strategically in one of the city's most promising growth areas. Don't miss out on this chance to position yourself for success. (id:6769)