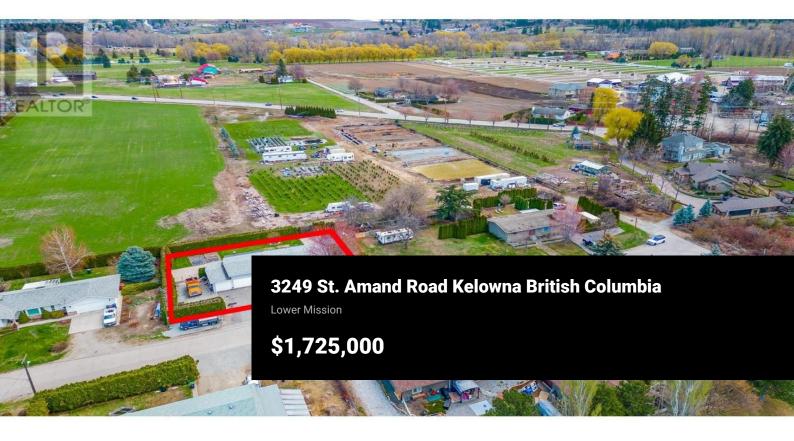

Prime Development Opportunity! Unlock the full potential of this 0.34-acre property situated in a rapidly developing neighborhood. With four properties across the street already sold for townhouse developments, this site is perfect for investors looking to capitalize on a prime residential project. This property is ideally suited for a three-story townhouse development, offering an excellent investment opportunity. Backing onto 14 acres of farmland, future residents will enjoy a private and serene backdrop while benefiting from proximity to urban amenities, parks, schools, and public transit. It's a highly desirable location for young families and professionals alike. With a current rezoning application for MF2 townhouse zoning, the site is primed for development and can accommodate a well-planned project with ample parking, green spaces, and other amenities. Strong community growth is evident, with adjacent land developments already underway, signaling a thriving area poised for continued expansion. Additionally, the adjacent 0.59-acre property is available, bringing the total potential assembly to 0.93 acres (40,510 sq ft). This offers a rare opportunity to build confidently and strategically in one of the city's most promising growth areas. Don't miss out on this chance to position yourself for success. (id:6769)