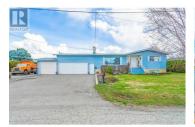

Prime Development Opportunity! Unlock the full potential of this 0.34-acre property situated in a rapidly developing neighborhood. With four properties across the street already sold for townhouse developments, this site is perfect for investors looking to capitalize on a prime residential project. This property is ideally suited for a three-story townhouse development, offering an excellent investment opportunity. Backing onto 14 acres of farmland, future residents will enjoy a private and serene backdrop while benefiting from proximity to urban amenities, parks, schools, and public transit. It's a highly desirable location for young families and professionals alike. With a current rezoning application for MF2 townhouse zoning, the site is primed for development and can accommodate a well-planned project with ample parking, green spaces, and other amenities. Strong community growth is evident, with adjacent land developments already underway, signaling a thriving area poised for continued expansion. Additionally, the adjacent 0.59-acre property is available, bringing the total potential assembly to 0.93 acres (40,510 sq ft). This offers a rare opportunity to build confidently and strategically in one of the city's most promising growth areas. Don't miss out on this chance to position yourself for success. (id:6769)