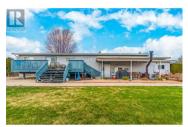

Prime Development Opportunity! Unlock the full potential of this 0.34-acre property situated in a rapidly developing neighborhood. With four properties across the street already sold for townhouse developments, this site is perfect for investors looking to capitalize on a prime residential project. This property is ideally suited for a three-story townhouse development, offering an excellent investment opportunity. Backing onto 14 acres of farmland, future residents will enjoy a private and serene backdrop while benefiting from proximity to urban amenities, parks, schools, and public transit. It's a highly desirable location for young families and professionals alike. With a current rezoning application for MF2 townhouse zoning, the site is primed for development and can accommodate a well-planned project with ample parking, green spaces, and other amenities. Strong community growth is evident, with adjacent land developments already underway, signaling a thriving area poised for continued expansion. Additionally, the adjacent 0.59-acre property is available, bringing the total potential assembly to 0.93 acres (40,510 sq ft). This offers a rare opportunity to build confidently and strategically in one of the city's most promising growth areas. Don't miss out on this chance to position yourself for success. (id:6769)