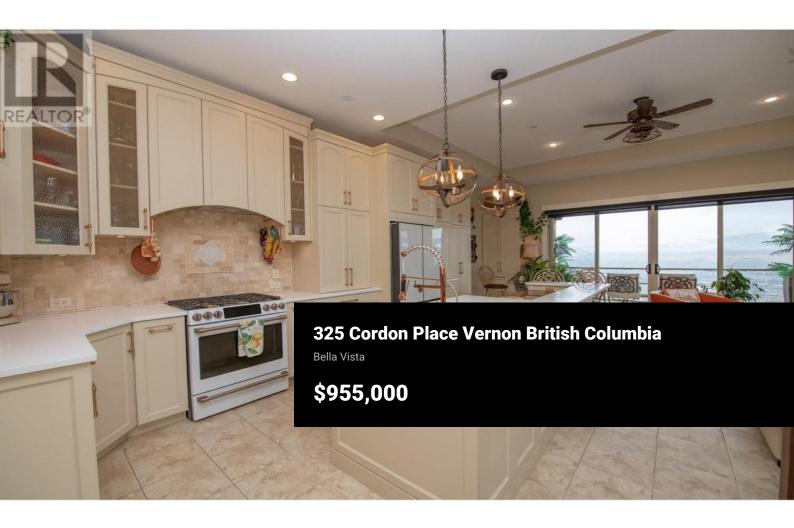

Luxury Tuscan Townhouse Brand New Gourmet Chef's Kitchen; Bright. Light. Hot tub for two. Spectacular valley and rolling hills views. The Rise Golf Course and restaurant minutes from your door. Perfect retirement dwelling. Summer Golf Getaway place for the city dweller - retreat from the coast or Alberta . . . Ski SilverStar or boat Okanagan Lake and Kalamalka Lake. Golf at dozens of local courses. Visit the wonderful Okanagan wineries, vineyards and orchards for an unsurpassed quality of living. (id:6769)