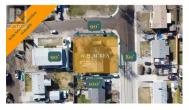

W ®

RE/MAX Kelowna 100-1553 Harvey Avenue Kelowna, BC, Canada

×

Introducing a prime 0.21-acre corner lot in Kelowna, positioned at Dougall Rd S and Jurome Ave, this development opportunity is zoned UC4, allowing for 4-story buildings with a potential FAR with bonuses of 2.4. Sewer is at the lot line. Nestled in a rapidly expanding neighborhood, this property is not only close to essential amenities but also benefits from its proximity to transit options, the local transit exchange, and Plaza 33 shopping center, featuring Save on Foods. This enhances its appeal, offering developers the chance to significantly impact Kelowna's urban growth. With the additional convenience of an assumable mortgage and potential for a Vendor Take-Back (VTB) mortgage, financial flexibility is at your fingertips. This lot represents a rare opportunity to contribute to Kelowna's community and skyline, making it a strategic investment for those looking to shape the future of one of Canada's most desirable locations. Act now to secure this valuable piece of Kelowna's developing landscape. (id:6769)