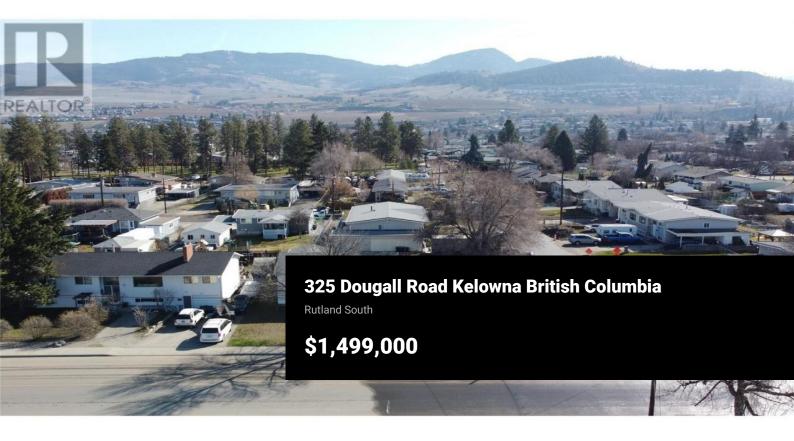

W ®

RE/MAX Kelowna 100-1553 Harvey Avenue Kelowna, BC, Canada

×

Introducing a prime 0.21-acre corner lot in Kelowna, positioned at Dougall Rd S and Jurome Ave, this development opportunity is zoned UC4, allowing for 4-story buildings with a potential FAR with bonuses of 2.4. Sewer is at the lot line. Nestled in a rapidly expanding neighborhood, this property is not only close to essential amenities but also benefits from its proximity to transit options, the local transit exchange, and Plaza 33 shopping center, featuring Save on Foods. This enhances its appeal, offering developers the chance to significantly impact Kelowna's urban growth. With the additional convenience of an assumable mortgage and potential for a Vendor Take-Back (VTB) mortgage, financial flexibility is at your fingertips. This lot represents a rare opportunity to contribute to Kelowna's community and skyline, making it a strategic investment for those looking to shape the future of one of Canada's most desirable locations. Act now to secure this valuable piece of Kelowna's developing landscape. (id:6769)