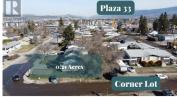

W ®

RE/MAX Kelowna 100-1553 Harvey Avenue Kelowna, BC, Canada

×

Introducing a prime 0.21-acre corner lot in Kelowna, positioned at Dougall Rd S and Jurome Ave, this development opportunity is zoned UC4, allowing for 4-story buildings with a potential FAR with bonuses of 2.4. Sewer is at the lot line. Nestled in a rapidly expanding neighborhood, this property is not only close to essential amenities but also benefits from its proximity to transit options, the local transit exchange, and Plaza 33 shopping center, featuring Save on Foods. This enhances its appeal, offering developers the chance to significantly impact Kelowna's urban growth. With the additional convenience of an assumable mortgage and potential for a Vendor Take-Back (VTB) mortgage, financial flexibility is at your fingertips. This lot represents a rare opportunity to contribute to Kelowna's community and skyline, making it a strategic investment for those looking to shape the future of one of Canada's most desirable locations. Act now to secure this valuable piece of Kelowna's developing landscape. (id:6769)