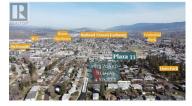

W ®

RE/MAX Kelowna 100-1553 Harvey Avenue Kelowna, BC, Canada

×

Introducing a prime 0.21-acre corner lot in Kelowna, positioned at Dougall Rd S and Jurome Ave, this development opportunity is zoned UC4, allowing for 4-story buildings with a potential FAR with bonuses of 2.4. Sewer is at the lot line. Nestled in a rapidly expanding neighborhood, this property is not only close to essential amenities but also benefits from its proximity to transit options, the local transit exchange, and Plaza 33 shopping center, featuring Save on Foods. This enhances its appeal, offering developers the chance to significantly impact Kelowna's urban growth. With the additional convenience of an assumable mortgage and potential for a Vendor Take-Back (VTB) mortgage, financial flexibility is at your fingertips. This lot represents a rare opportunity to contribute to Kelowna's community and skyline, making it a strategic investment for those looking to shape the future of one of Canada's most desirable locations. Act now to secure this valuable piece of Kelowna's developing landscape. (id:6769)