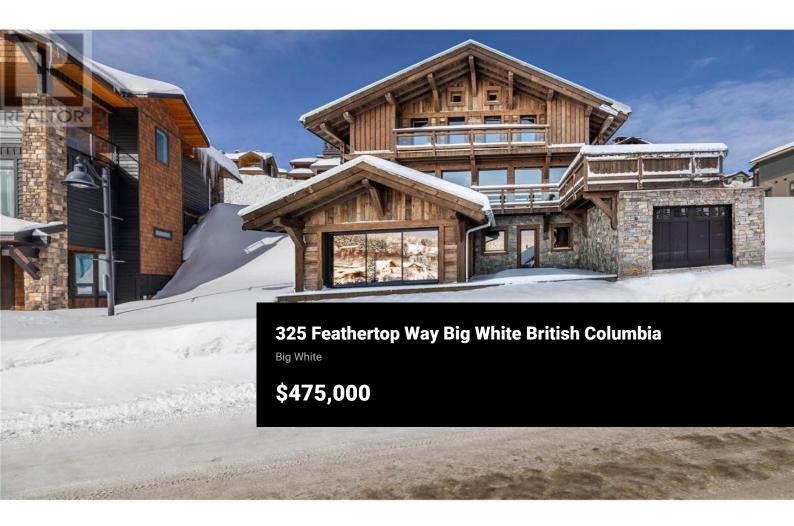

Build your dream chalet on this prime lot in Feathertop Estates at Big White Ski Resort just minutes from the Village. Great ski-in/ski-out access to the Bullet or Black Forest. Take in the incredible views of the Monashee Mountains. Bring your preferred builder with the convenience of having no build timeline constraints, allowing you to curate a home that embodies your unique style and aspirations. Don't miss this rare opportunity to secure a prime location within Feathertop! LIVE WHERE YOU PLAY! Exempt from Foreign Buyer Ban, Foreign buyers tax, speculation tax, empty home tax, and short term rental ban. (id:6769)