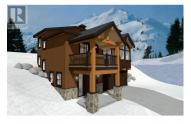

Dreamy Mountain Luxury Awaits — Soon to be crafted by renowned Weninger Construction, this stand-alone ski chalet is the epitome of alpine elegance at Big White Ski Resort. Designed to impress, this opulent 4-bedroom, 3-bathroom retreat boasts high-end finishings, superior craftsmanship, and an effortless blend of comfort and sophistication. Soaring views of the Monashee Mountains will take your breath away from the entire main level, creating an unforgettable backdrop for every gathering. The open-concept layout offers plenty of space to entertain, while the two-car garage and exceptional ski-in/ski-out access elevate the convenience of mountain living. Whether you're hosting family and friends or relaxing after a powder day, this chalet is your luxurious sanctuary in the heart of one of Canada's premier ski destinations. A rare opportunity to own an elite mountain home that embodies the ultimate Big White lifestyle. (id:6769)