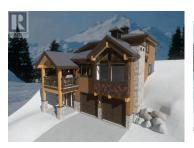

Dreamy Mountain Luxury Awaits — Soon to be crafted by renowned Weninger Construction, this stand-alone ski chalet is the epitome of alpine elegance at Big White Ski Resort. Designed to impress, this opulent 4-bedroom, 3-bathroom retreat boasts high-end finishings, superior craftsmanship, and an effortless blend of comfort and sophistication. Soaring views of the Monashee Mountains will take your breath away from the entire main level, creating an unforgettable backdrop for every gathering. The open-concept layout offers plenty of space to entertain, while the two-car garage and exceptional ski-in/ski-out access elevate the convenience of mountain living. Whether you're hosting family and friends or relaxing after a powder day, this chalet is your luxurious sanctuary in the heart of one of Canada's premier ski destinations. A rare opportunity to own an elite mountain home that embodies the ultimate Big White lifestyle. (id:6769)