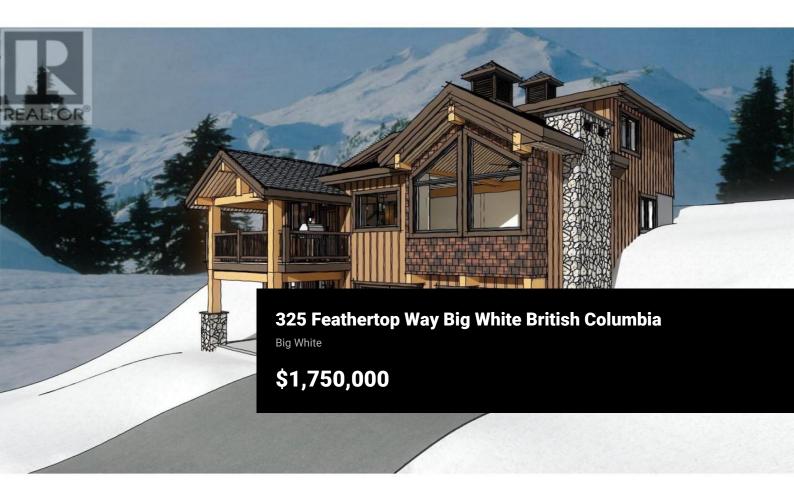

Dreamy Mountain Luxury Awaits — Soon to be crafted by renowned Weninger Construction, this stand-alone ski chalet is the epitome of alpine elegance at Big White Ski Resort. Designed to impress, this opulent 4-bedroom, 3-bathroom retreat boasts high-end finishings, superior craftsmanship, and an effortless blend of comfort and sophistication. Soaring views of the Monashee Mountains will take your breath away from the entire main level, creating an unforgettable backdrop for every gathering. The open-concept layout offers plenty of space to entertain, while the two-car garage and exceptional ski-in/ski-out access elevate the convenience of mountain living. Whether you're hosting family and friends or relaxing after a powder day, this chalet is your luxurious sanctuary in the heart of one of Canada's premier ski destinations. A rare opportunity to own an elite mountain home that embodies the ultimate Big White lifestyle. (id:6769)