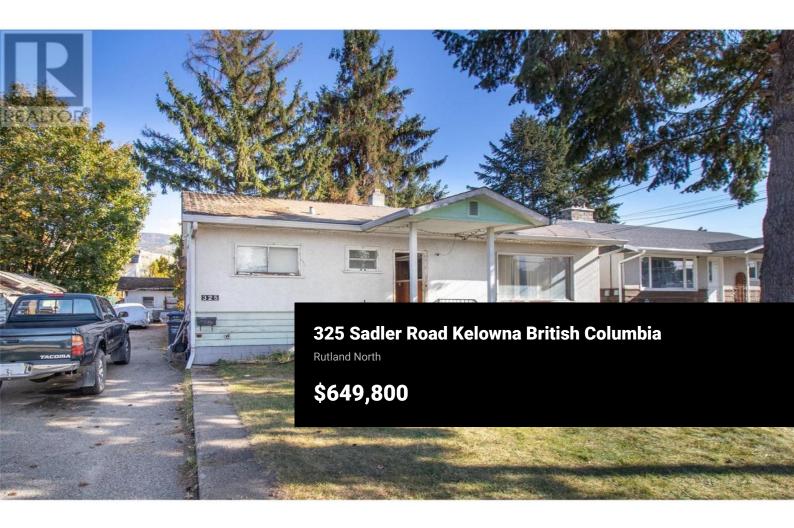

RE/MAX Kelowna 100-1553 Harvey Avenue Kelowna, BC, Canada Best priced urban center parcel in Kelowna. (UC4) 6,970sqft (approx 60x120ft) lot situated near active transit corridors; 100m to nearest bus stop; within 400m of exchange; >1km to Plaza 33. Allows for up to 4 story construction. Water; 3.7m to main (150 AC) operated by Rutland Waterworks; currently surveying for a proposed main upgrade in 2025. Sewage; 100mm PVC service line; 12.70m PL to main. 250mm PVC main on Sadler, operated by the City of Kelowna. Power overhead; house has natural gas; both supplied by Fortis BC. 0m side/rear min setback; 3m front/flanking min setback. No known environmental issues; trees on property; no transformer on property; 100m to nearest hydrant. (id:6769)