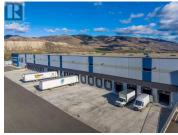

A unique opportunity to acquire a state-of-the-art industrial (I-2) distribution building by Cedar Coast and constructed by Orion Construction, 325 Silver Stream Road is designed to be a first-class distribution building in Kamloops. Featuring 147,936 gross sqft, 81,412 of which is currently leased long term. Building features include 32' clear height, 151 parking stalls, 800A power, gas fired unit heaters, 7" slab, 2 grade doors and 22 dock doors. This building is strategically located in the Dallas Industrial Park with convenient access to the Trans-Canada Highway. (id:6769)