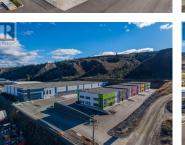

A unique opportunity to acquire a state-of-the-art industrial (I-2) distribution building by Cedar Coast and constructed by Orion Construction, 325 Silver Stream Road is designed to be a first-class distribution building in Kamloops. Featuring 147,936 gross sqft, 81,412 of which is currently leased long term. Building features include 32' clear height, 151 parking stalls, 800A power, gas fired unit heaters, 7" slab, 2 grade doors and 22 dock doors. This building is strategically located in the Dallas Industrial Park with convenient access to the Trans-Canada Highway. (id:6769)