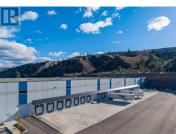

A unique opportunity to acquire a state-of-the-art industrial (I-2) distribution building by Cedar Coast and constructed by Orion Construction, 325 Silver Stream Road is designed to be a first-class distribution building in Kamloops. Featuring 147,936 gross sqft, 81,412 of which is currently leased long term. Building features include 32' clear height, 151 parking stalls, 800A power, gas fired unit heaters, 7" slab, 2 grade doors and 22 dock doors. This building is strategically located in the Dallas Industrial Park with convenient access to the Trans-Canada Highway. (id:6769)