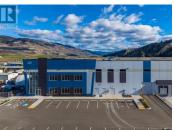

A unique opportunity to acquire a state-of-the-art industrial (I-2) distribution building by Cedar Coast and constructed by Orion Construction, 325 Silver Stream Road is designed to be a first-class distribution building in Kamloops. Featuring 147,936 gross sqft, 81,412 of which is currently leased long term. Building features include 32' clear height, 151 parking stalls, 800A power, gas fired unit heaters, 7" slab, 2 grade doors and 22 dock doors. This building is strategically located in the Dallas Industrial Park with convenient access to the Trans-Canada Highway. (id:6769)