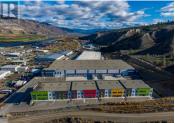

A unique opportunity to acquire a state-of-the-art industrial (I-2) distribution building by Cedar Coast and constructed by Orion Construction, 325 Silver Stream Road is designed to be a first-class distribution building in Kamloops. Featuring 147,936 gross sqft, 81,412 of which is currently leased long term. Building features include 32' clear height, 151 parking stalls, 800A power, gas fired unit heaters, 7" slab, 2 grade doors and 22 dock doors. This building is strategically located in the Dallas Industrial Park with convenient access to the Trans-Canada Highway. (id:6769)