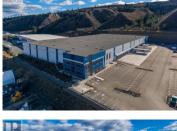

A unique opportunity to acquire a state-of-the-art industrial (I-2) distribution building by Cedar Coast and constructed by Orion Construction, 325 Silver Stream Road is designed to be a first-class distribution building in Kamloops. Featuring 147,936 gross sqft, 81,412 of which is currently leased long term. Building features include 32' clear height, 151 parking stalls, 800A power, gas fired unit heaters, 7" slab, 2 grade doors and 22 dock doors. This building is strategically located in the Dallas Industrial Park with convenient access to the Trans-Canada Highway. (id:6769)