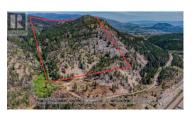

DEVELOPMENT POTENTIAL - 161 ACRES WITH LAKE VIEWS Rare opportunity to own 161 acres of stunning, panoramic lakeview land just minutes from West Kelowna and bordering Peachland. Ideal for residential development, estate properties, vineyard, or private retreat. Prime for view-lot development. The property features varied terrain with level plateaus, forested privacy, and Drought Creek running through. Incredible holding opportunity. A unique offering with unmatched views, location, and upside. (id:6769)