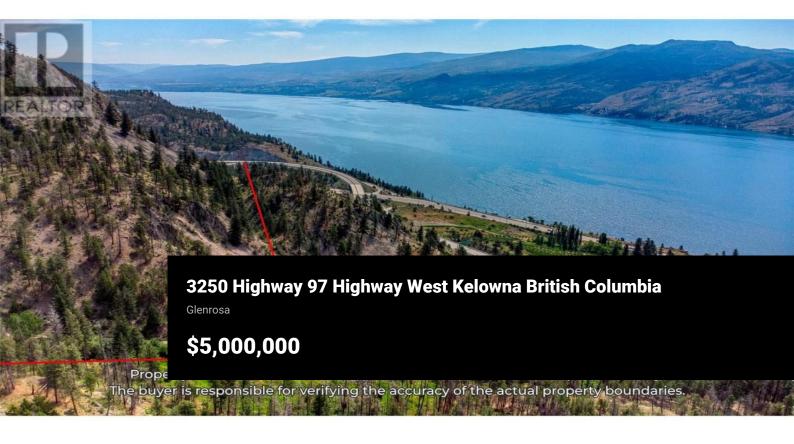

DEVELOPMENT POTENTIAL - 161 ACRES WITH LAKE VIEWS Rare opportunity to own 161 acres of stunning, panoramic lakeview land just minutes from West Kelowna and bordering Peachland. Ideal for residential development, estate properties, vineyard, or private retreat. Prime for view-lot development. The property features varied terrain with level plateaus, forested privacy, and Drought Creek running through. Incredible holding opportunity. A unique offering with unmatched views, location, and upside. (id:6769)