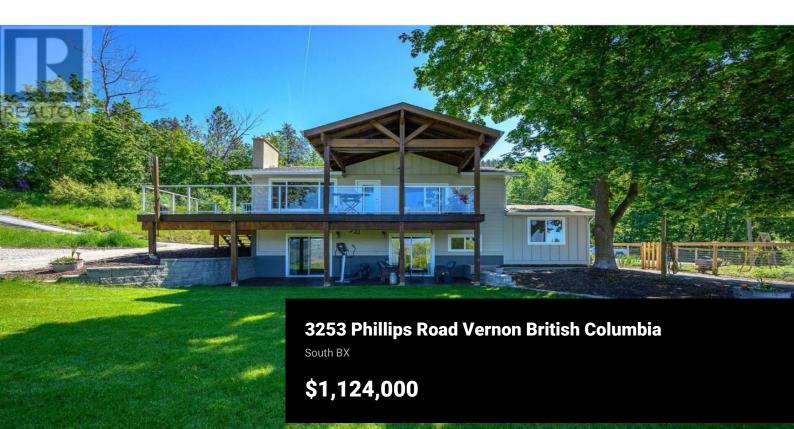

Experience the best of both worlds with this exceptional 2.68-acre view property in Vernon's South BX. Enjoy the peace of country living combined with easy access to schools (Hillview & VSS catchment), recreation, and downtown Vernon, all just minutes away. This fully fenced, gated, and low-maintenance property boasts a newly-paved, tree-lined driveway leading to an oversized parking area and stunning panoramic valley views stretching from Okanagan Lake to Swan Lake. The updated 4-bedroom, 2-bathroom family home is meticulously kept. The upper level features an open-concept layout with hardwood floors and a new kitchen with quartz countertops, an island, and newer appliances. A cozy living room with a wood-burning fireplace, 2 bedrooms, and a bathroom complete this level. Downstairs, find the primary bedroom with walk-out access to a covered patio, an additional bedroom, a full bathroom, and laundry room. The impressive post and beam deck is an incredible covered space perfect for entertaining and enjoying the spectacular views, relaxation and Okanagan sunsets. Outside, a large, fenced garden with fruit trees, a firepit, and ample privacy create your personal sanctuary. Extra storage can be found in the two-leveled shop with power, a Sea Can, and covered RV storage with power and water. The zoning allows for a detached secondary dwelling OR a secondary suite, offering incred...