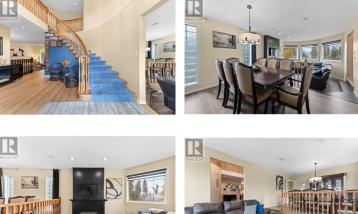

Embrace Serene Living on the Naramata Bench! Perched in the mountains & surrounded by acres of conservation land, this 3,213sqft 4bdrm, 4bthrm family home offers the perfect balance of elegance & comfort. Enter through the grand foyer & step down into the sunken living room, where a cozy gas fireplace & new vinyl plank flooring create a warm, inviting atmosphere. The formal dining area flows into the bright, spacious kitchen, complete with a wall oven, new induction cooktop, new fridge, new porcelain tile countertops, & a generous walk-in pantry. Nearby, the eating area & large family room with a 2nd gas fireplace is an ideal space for family gatherings. Upstairs, the grand staircase leads to the primary retreat, showcasing beautiful views of Okanagan Lake & a private terrace. The primary includes a gas fireplace, walk in closet, spa like ensuite with a jetted tub, shower, & double vanity. 2 additional spacious bdrms each have their own bthrms, along with a versatile den or potential 4th bdrm. The outdoor living space features a patio with a gazebo, a gas BBQ hookup, & the soothing sounds of a seasonal creek, an ideal spot for relaxation & entertaining. Additional highlights include a large double garage, plum & apple trees, & wildlife fencing for added privacy. Close to the KVR trail & just a short drive to the beaches & renowned wineries. Total sq.ft. calculations are base...