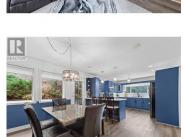

Embrace Serene Living on the Naramata Bench! Perched in the mountains & surrounded by acres of conservation land, this 3,213sqft 4bdrm, 4bthrm family home offers the perfect balance of elegance & comfort. Enter through the grand foyer & step down into the sunken living room, where a cozy gas fireplace & new vinyl plank flooring create a warm, inviting atmosphere. The formal dining area flows into the bright, spacious kitchen, complete with a wall oven, new induction cooktop, new fridge, new porcelain tile countertops, & a generous walk-in pantry. Nearby, the eating area & large family room with a 2nd gas fireplace is an ideal space for family gatherings. Upstairs, the grand staircase leads to the primary retreat, showcasing beautiful views of Okanagan Lake & a private terrace. The primary includes a gas fireplace, walk in closet, spa like ensuite with a jetted tub, shower, & double vanity. 2 additional spacious bdrms each have their own bthrms, along with a versatile den or potential 4th bdrm. The outdoor living space features a patio with a gazebo, a gas BBQ hookup, & the soothing sounds of a seasonal creek, an ideal spot for relaxation & entertaining. Additional highlights include a large double garage, plum & apple trees, & wildlife fencing for added privacy. Close to the KVR trail & just a short drive to the beaches & renowned wineries. Total sq.ft. calculations are base...