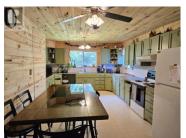

This very cute A-frame home surrounded by a lovely yard is just a short walk from a creek and a 20 minute drive to town. The main floor features a generous kitchen with open dining area, living room, main bath and laundry as well as one bedroom. The pellet stove in the foyer will keep you warm and cozy. Upstairs you will find the primary bedroom with a half bath and walk-in closet as well as two further bedrooms. Some finishing touches on the house and 30x30 shop (with woodshed and 60amp service plus 220 outlet for a welder) will make this the perfect country retreat. (id:6769)