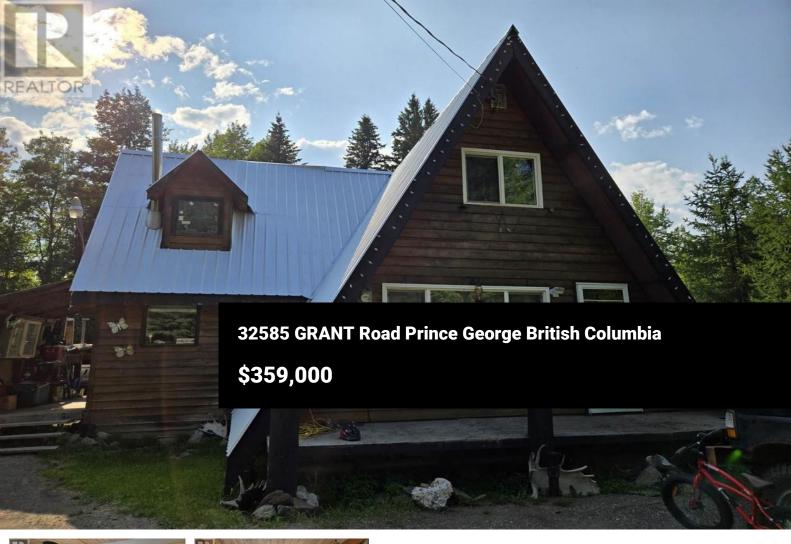

This very cute A-frame home surrounded by a lovely yard is just a short walk from a creek and a 20 minute drive to town. The main floor features a generous kitchen with open dining area, living room, main bath and laundry as well as one bedroom. The pellet stove in the foyer will keep you warm and cozy. Upstairs you will find the primary bedroom with a half bath and walk-in closet as well as two further bedrooms. Some finishing touches on the house and 30x30 shop (with woodshed and 60amp service plus 220 outlet for a welder) will make this the perfect country retreat. (id:6769)