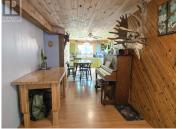

This very cute A-frame home surrounded by a lovely yard is just a short walk from a creek and a 20 minute drive to town. The main floor features a generous kitchen with open dining area, living room, main bath and laundry as well as one bedroom. The pellet stove in the foyer will keep you warm and cozy. Upstairs you will find the primary bedroom with a half bath and walk-in closet as well as two further bedrooms. Some finishing touches on the house and 30x30 shop (with woodshed and 60amp service plus 220 outlet for a welder) will make this the perfect country retreat. (id:6769)