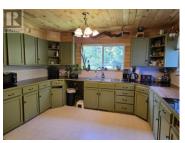

This very cute A-frame home surrounded by a lovely yard is just a short walk from a creek and a 20 minute drive to town. The main floor features a generous kitchen with open dining area, living room, main bath and laundry as well as one bedroom. The pellet stove in the foyer will keep you warm and cozy. Upstairs you will find the primary bedroom with a half bath and walk-in closet as well as two further bedrooms. Some finishing touches on the house and 30x30 shop (with woodshed and 60amp service plus 220 outlet for a welder) will make this the perfect country retreat. (id:6769)