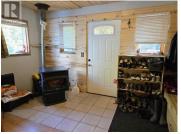

This very cute A-frame home surrounded by a lovely yard is just a short walk from a creek and a 20 minute drive to town. The main floor features a generous kitchen with open dining area, living room, main bath and laundry as well as one bedroom. The pellet stove in the foyer will keep you warm and cozy. Upstairs you will find the primary bedroom with a half bath and walk-in closet as well as two further bedrooms. Some finishing touches on the house and 30x30 shop (with woodshed and 60amp service plus 220 outlet for a welder) will make this the perfect country retreat. (id:6769)