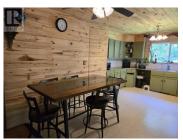

This very cute A-frame home surrounded by a lovely yard is just a short walk from a creek and a 20 minute drive to town. The main floor features a generous kitchen with open dining area, living room, main bath and laundry as well as one bedroom. The pellet stove in the foyer will keep you warm and cozy. Upstairs you will find the primary bedroom with a half bath and walk-in closet as well as two further bedrooms. Some finishing touches on the house and 30x30 shop (with woodshed and 60amp service plus 220 outlet for a welder) will make this the perfect country retreat. (id:6769)