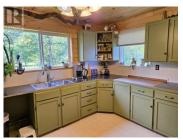

This very cute A-frame home surrounded by a lovely yard is just a short walk from a creek and a 20 minute drive to town. The main floor features a generous kitchen with open dining area, living room, main bath and laundry as well as one bedroom. The pellet stove in the foyer will keep you warm and cozy. Upstairs you will find the primary bedroom with a half bath and walk-in closet as well as two further bedrooms. Some finishing touches on the house and 30x30 shop (with woodshed and 60amp service plus 220 outlet for a welder) will make this the perfect country retreat. (id:6769)