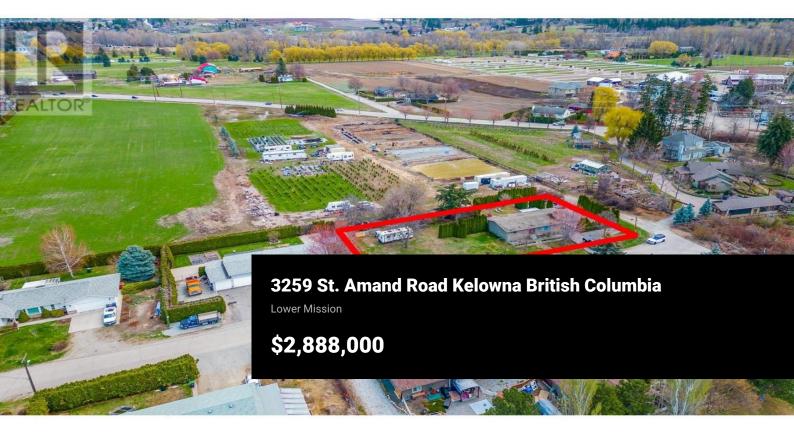

Prime Development Opportunity! Unlock the full potential of this 0.59-acre property situated in a rapidly developing neighborhood. With four properties across the street already sold for townhouse developments, this site is perfect for investors looking to capitalize on a prime residential project. This property is ideally suited for a three-story townhouse development, offering an excellent investment opportunity. Backing onto 14 acres of farmland, future residents will enjoy a private and serene backdrop while benefiting from proximity to urban amenities, parks, schools, and public transit. It's a highly desirable location for young families and professionals alike. With a current rezoning application for MF2 townhouse zoning, the site is primed for development and can accommodate a well-planned project with ample parking, green spaces, and other amenities. Strong community growth is evident, with adjacent land developments already underway, signaling a thriving area poised for continued expansion. Additionally, the adjacent 0.34-acre property is available, bringing the total potential assembly to 0.93 acres (40,510 sq ft). This offers a rare opportunity to build confidently and strategically in one of the city's most promising growth areas. Don't miss out on this chance to position yourself for success. (id:6769)