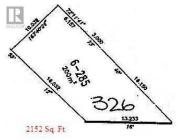

## 415 Commonwealth Road 326 Kelowna British Columbia Lake Country East / Oyama \$110,000

×

C.L.S.R - 80583

Explanatory Plan: All measurements are deemed to be approx. for informational purposes only. Great location! This Standard designated site will accommodate the larger 5th Wheels or Travel Trailers. Within close proximity to the Recreation Complex where you will find the indoor pool, hot tub, gym, hair salon and a variety of social events. Also close to the Family Activity Centre where you will find the children's playground, outdoor pool, hot tub, shuffleboard, coin laundry and new restaurant. Lease term to 2046. The lease is registered with the Federal Government. No Property Transfer tax. Long and short term rentals allowed. Other amenities in the resort include pickleball, woodworking shop, golf course, games room and library. There is an off leash fenced in dog park. The Annual Maintenance Fee is payable in January of each year. The 2025 Maintenance Fee is \$4912 and includes security, water, sewer, use of the amenities, maintenance of the common areas and roads, snow removal and garbage disposal area. Property taxes are payable to the City of Kelowna. Close proximity to golf courses, wineries, ski hills, Rail Trail, shopping and entertainment. (id:6769)