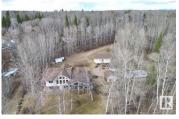

LAKEFRONT WALKOUT HOME ON 0.68 ACRES WITH OVERSIZED DOUBLE DETACHED GARAGE AND STUNNING SOUTH FACING LAKE VIEWS AT SKELTON LAKE!! This well cared for property is truly a must see! As you drive down the treed private driveway you'll be impressed with not only the view but all the details when it come to the landscaping and layout of this beautiful property. Outside the oversized garage is perfect for the vehicle, boat or toys. The custom fire pit area is the perfect place to gather and make the memories at the lake! The home itself features almost 3000 sqft of livable space including 4 Bedrooms (5th is currently used as pantry) and 3.5 baths! The south facing windows bring in loads of natural light and add the bright charm of this unique home. Whether you are looking for a weekend escape, full time residence, or just a place at the lake this property has it all! Skeleton Lake and area is perfect for swimming, boating, skidooing, quadding, hunting and so much more! Don't miss out on this great property! (id:6769)