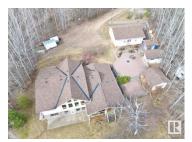

LAKEFRONT WALKOUT HOME ON 0.68 ACRES WITH OVERSIZED DOUBLE DETACHED GARAGE AND STUNNING SOUTH FACING LAKE VIEWS AT SKELTON LAKE!! This well cared for property is truly a must see! As you drive down the treed private driveway you'll be impressed with not only the view but all the details when it come to the landscaping and layout of this beautiful property. Outside the oversized garage is perfect for the vehicle, boat or toys. The custom fire pit area is the perfect place to gather and make the memories at the lake! The home itself features almost 3000 sqft of livable space including 4 Bedrooms (5th is currently used as pantry) and 3.5 baths! The south facing windows bring in loads of natural light and add the bright charm of this unique home. Whether you are looking for a weekend escape, full time residence, or just a place at the lake this property has it all! Skeleton Lake and area is perfect for swimming, boating, skidooing, quadding, hunting and so much more! Don't miss out on this great property! (id:6769)