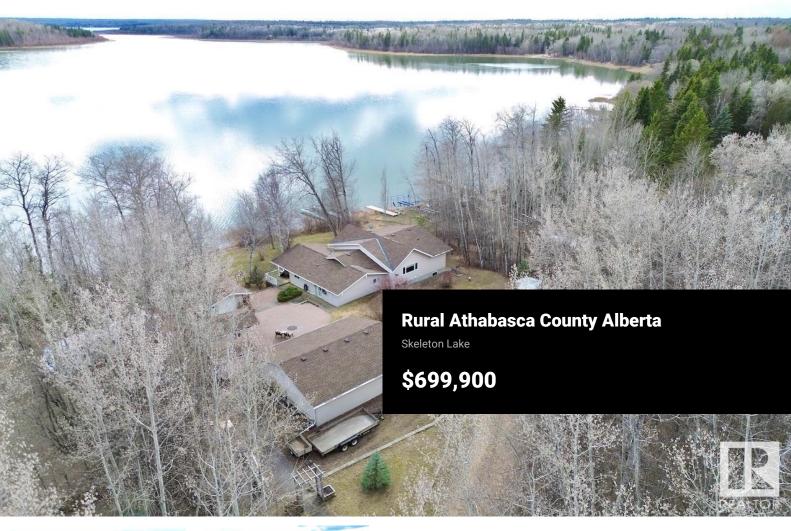

LAKEFRONT WALKOUT HOME ON 0.68 ACRES WITH OVERSIZED DOUBLE DETACHED GARAGE AND STUNNING SOUTH FACING LAKE VIEWS AT SKELTON LAKE!! This well cared for property is truly a must see! As you drive down the treed private driveway you'll be impressed with not only the view but all the details when it come to the landscaping and layout of this beautiful property. Outside the oversized garage is perfect for the vehicle, boat or toys. The custom fire pit area is the perfect place to gather and make the memories at the lake! The home itself features almost 3000 sqft of livable space including 4 Bedrooms (5th is currently used as pantry) and 3.5 baths! The south facing windows bring in loads of natural light and add the bright charm of this unique home. Whether you are looking for a weekend escape, full time residence, or just a place at the lake this property has it all! Skeleton Lake and area is perfect for swimming, boating, skidooing, quadding, hunting and so much more! Don't miss out on this great property! (id:6769)