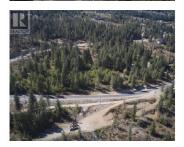

## 326 Oxbow Place Enderby British Columbia Enderby / Grindrod \$339,000

IK

Take advantage of this fabulous opportunity to build your dream home. 2.5 acre treed view lot. Driveway roughed in, well installed. Approved for septic. Fiber Optics coming soon. Area of new homes. Hwy 97A to Enderby, LEFT onto Knight Ave, RIGHT onto Salmon Arm Drive, follow all the way & go LEFT onto Gunter Ellison Road, follow & then slight RIGHT onto Twin Lakes Road then RIGHT onto Oxbow (id:6769)