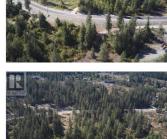

## 326 Oxbow Place Enderby British Columbia Enderby / Grindrod \$339,000

IK

Take advantage of this fabulous opportunity to build your dream home. 2.5 acre treed view lot. Driveway roughed in, well installed. Approved for septic. Fiber Optics coming soon. Area of new homes. Hwy 97A to Enderby, LEFT onto Knight Ave, RIGHT onto Salmon Arm Drive, follow all the way & go LEFT onto Gunter Ellison Road, follow & then slight RIGHT onto Twin Lakes Road then RIGHT onto Oxbow (id:6769)