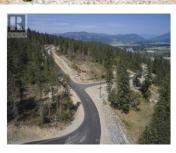

## 326 Oxbow Place Enderby British Columbia Enderby / Grindrod \$339,000

IK

Take advantage of this fabulous opportunity to build your dream home. 2.5 acre treed view lot. Driveway roughed in, well installed. Approved for septic. Fiber Optics coming soon. Area of new homes. Hwy 97A to Enderby, LEFT onto Knight Ave, RIGHT onto Salmon Arm Drive, follow all the way & go LEFT onto Gunter Ellison Road, follow & then slight RIGHT onto Twin Lakes Road then RIGHT onto Oxbow (id:6769)