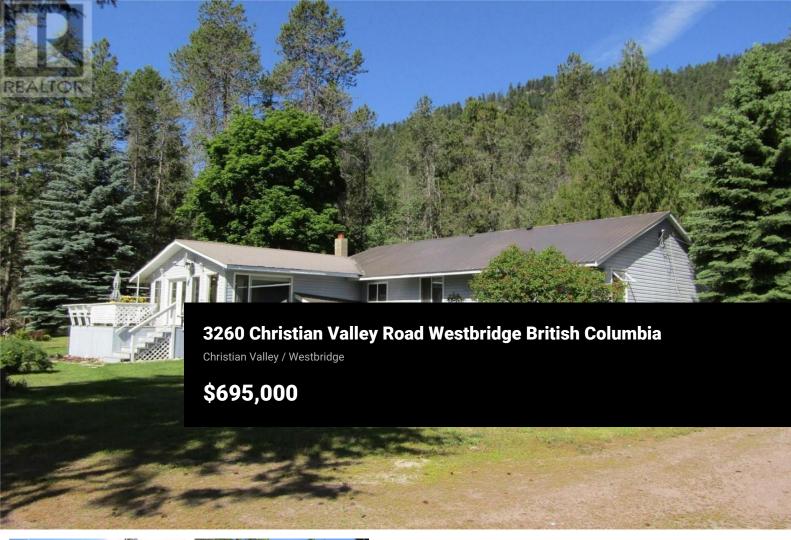

Nestled on 5.5 acres of level land, this property features a spacious 35 by 40 shop with expansive doors and high ceilings. The well-appointed main house boasts a thoughtful layout, accompanied by two decks perfect for leisure and hosting. Admire the meticulously landscaped yard with a charming gazebo and lush gardens, creating a picturesque oasis. Revel in breathtaking mountain and valley vistas that elevate the property's allure. The separate guest house offers added versatility and value to the estate. Offering a blend of scenic views, functional amenities, and a serene ambiance, this property provides a distinctive opportunity for buyers seeking a harmonious blend of beauty and practicality. (id:6769)