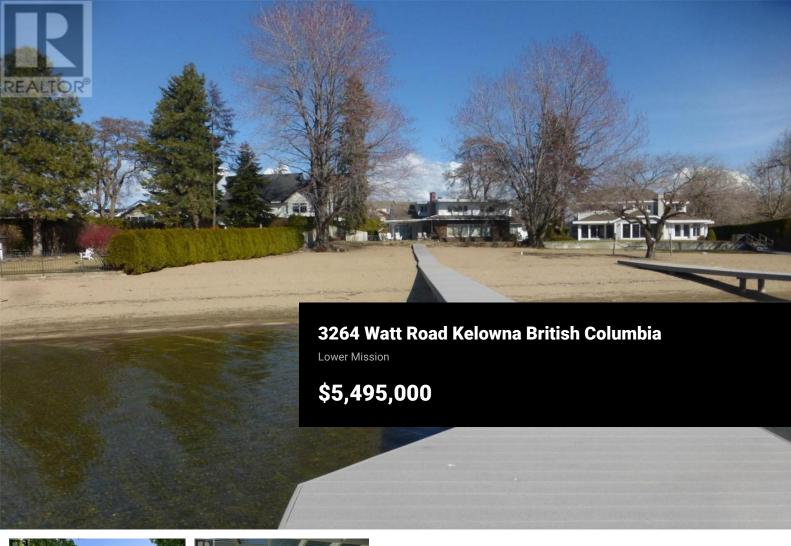

Prime lakeshore living in Kelowna's Lower Mission. A rare offering of level lakeshore with spectacular ""Hawaiian"" golden sand in one of Kelowna's most coveted neighborhoods. Set on 0.46 acres, this gated estate captures breathtaking lake, mountain, and city views with coveted southwest exposure. Designed for effortless indoor-outdoor living, the generous lakeside patio with a fireplace is perfect for evening entertaining. The spacious living and dining rooms showcase uninterrupted lake views, while a cozy family room offers serene garden vistas. The main level features a luxurious primary bed with ensuite, complemented by 4 guest beds upstairs, ideal for hosting family and friends. Enjoy the best of Okanagan living with a dock featuring composite decking and a boat lift, a 768 sq. ft. detached garage, and RV parking. Mature landscaping, lush gardens, and a private, fenced setting create a true oasis just steps from the vibrant Pandosy Village. An unparalleled opportunity to live the ultimate beach house lifestyle, walkable to shops, dining, schools, and amenities. (id:6769)