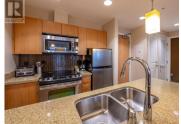

Own your piece of Canada's desert paradise! Ideally located on the quiet, south side of the resort with balcony lake views, this 836 square foot, spacious, 2 bed suite represents amazing value! With furnishings, decor, and equipment maintained by the resort, this is your opportunity for stress-free, lock and leave vacation property ownership. The open concept kitchen, living and dining areas are ideal for entertaining, while the split 2 bedroom layout optimizes privacy. The pull out sofa enables comfortable accommodation for 6, and the generous balcony offers sheltered alfresco dining with stunning lake views. Close proximity to both elevator and stairs ensures quick access to the beach, pool deck and hotel amenities, and secured, indoor parking. Resort amenities include pool, hot tubs (one year round), gym, spa, and beautiful function rooms. Amazing dining options including 15 Park Bistro (with sheltered seasonal patio & grill), Boston Pizza, Backroads Brewery, and Roberto's Gelato. The Watermark is located just steps to all the vibrant shops, services and amazing dining options Osoyoos has to offer. World class wineries, dining, golf, skiing, watersports and cultural experiences are all in close proximity. Enrolled in the the resort's professionally managed hotel rental pool, this suite generates significant rental income to help offset the costs of ownership. Sale subject...