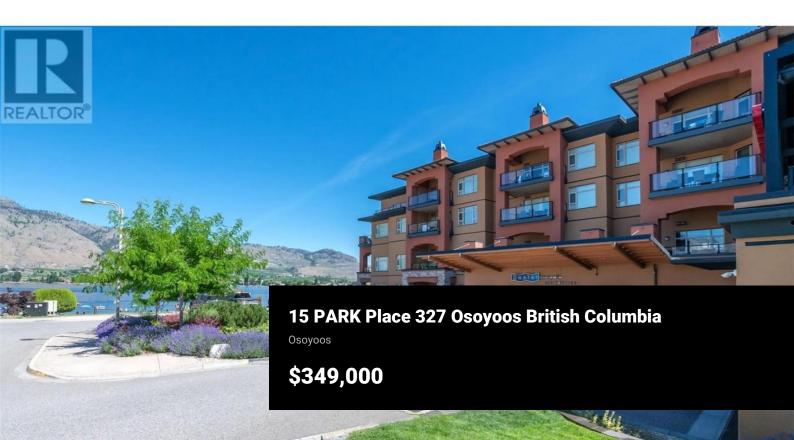

Own your piece of Canada's desert paradise! Ideally located on the quiet, south side of the resort with balcony lake views, this 836 square foot, spacious, 2 bed suite represents amazing value! With furnishings, decor, and equipment maintained by the resort, this is your opportunity for stress-free, lock and leave vacation property ownership. The open concept kitchen, living and dining areas are ideal for entertaining, while the split 2 bedroom layout optimizes privacy. The pull out sofa enables comfortable accommodation for 6, and the generous balcony offers sheltered alfresco dining with stunning lake views. Close proximity to both elevator and stairs ensures quick access to the beach, pool deck and hotel amenities, and secured, indoor parking. Resort amenities include pool, hot tubs (one year round), gym, spa, and beautiful function rooms. Amazing dining options including 15 Park Bistro (with sheltered seasonal patio & grill), Boston Pizza, Backroads Brewery, and Roberto's Gelato. The Watermark is located just steps to all the vibrant shops, services and amazing dining options Osoyoos has to offer. World class wineries, dining, golf, skiing, watersports and cultural experiences are all in close proximity. Enrolled in the the resort's professionally managed hotel rental pool, this suite generates significant rental income to help offset the costs of ownership. Sale subject...