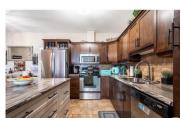

blend of comfort and convenience. Move-in ready, it features stylish, durable flooring, a cozy gas fireplace for winter nights, and A/C for summer comfort. The U-shaped kitchen is a dream--enhanced with a custom island, arborite counters, and deep pot drawers for all your culinary adventures. Wake up to peaceful views from your private deck or sip your morning coffee as the sun rises. The primary bedroom includes a walk-in closet and a sleek 3-piece ensuite. You'll love the heated underground stall with a storage cage plus a second titled outdoor stall. The well-managed building offers top-tier amenities: a gym, theatre room, games room, guest suites, social room with kitchen, and a car wash bay. Close to Terwillegar Drive, Henday, shopping, restaurants, and parks--this is elevated condo living at its finest. (id:6769)