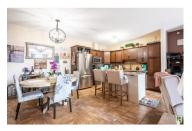

blend of comfort and convenience. Move-in ready, it features stylish, durable flooring, a cozy gas fireplace for winter nights, and A/C for summer comfort. The U-shaped kitchen is a dream--enhanced with a custom island, arborite counters, and deep pot drawers for all your culinary adventures. Wake up to peaceful views from your private deck or sip your morning coffee as the sun rises. The primary bedroom includes a walk-in closet and a sleek 3-piece ensuite. You'll love the heated underground stall with a storage cage plus a second titled outdoor stall. The well-managed building offers top-tier amenities: a gym, theatre room, games room, guest suites, social room with kitchen, and a car wash bay. Close to Terwillegar Drive, Henday, shopping, restaurants, and parks--this is elevated condo living at its finest. (id:6769)