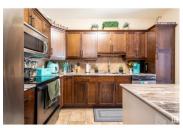

blend of comfort and convenience. Move-in ready, it features stylish, durable flooring, a cozy gas fireplace for winter nights, and A/C for summer comfort. The U-shaped kitchen is a dream--enhanced with a custom island, arborite counters, and deep pot drawers for all your culinary adventures. Wake up to peaceful views from your private deck or sip your morning coffee as the sun rises. The primary bedroom includes a walk-in closet and a sleek 3-piece ensuite. You'll love the heated underground stall with a storage cage plus a second titled outdoor stall. The well-managed building offers top-tier amenities: a gym, theatre room, games room, guest suites, social room with kitchen, and a car wash bay. Close to Terwillegar Drive, Henday, shopping, restaurants, and parks--this is elevated condo living at its finest. (id:6769)