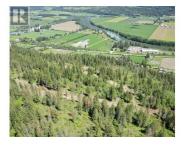

Take advantage of this fabulous opportunity to build your dream home. Gently sloping, well treed, 2.5 acre lot. Ready to build with driveway & well installed. Many good building sites. Access off Grouse Trail, private driveway. In an area of new homes. Telus fiber optics coming. Hwy 97A to Enderby, LEFT onto Knight Ave, RIGHT onto Salmon Arm Drive, follow all the way & go LEFT onto Gunter Ellison Road, follow & then slight RIGHT onto Twin Lakes Road then RIGHT onto Oxbow Place, follow that road into the development site. (id:6769)