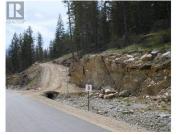

Take advantage of this fabulous opportunity to build your dream home. Gently sloping, well treed, 2.5 acre lot. Ready to build with driveway & well installed. Many good building sites. Access off Grouse Trail, private driveway. In an area of new homes. Telus fiber optics coming. Hwy 97A to Enderby, LEFT onto Knight Ave, RIGHT onto Salmon Arm Drive, follow all the way & go LEFT onto Gunter Ellison Road, follow & then slight RIGHT onto Twin Lakes Road then RIGHT onto Oxbow Place, follow that road into the development site. (id:6769)