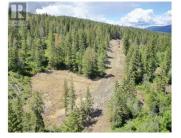

Take advantage of this fabulous opportunity to build your dream home. Gently sloping, well treed, 2.5 acre lot. Ready to build with driveway & well installed. Many good building sites. Access off Grouse Trail, private driveway. In an area of new homes. Telus fiber optics coming. Hwy 97A to Enderby, LEFT onto Knight Ave, RIGHT onto Salmon Arm Drive, follow all the way & go LEFT onto Gunter Ellison Road, follow & then slight RIGHT onto Twin Lakes Road then RIGHT onto Oxbow Place, follow that road into the development site. (id:6769)