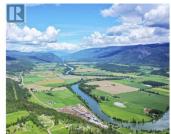

Take advantage of this fabulous opportunity to build your dream home. Gently sloping, well treed, 2.5 acre lot. Ready to build with driveway & well installed. Many good building sites. Access off Grouse Trail, private driveway. In an area of new homes. Telus fiber optics coming. Hwy 97A to Enderby, LEFT onto Knight Ave, RIGHT onto Salmon Arm Drive, follow all the way & go LEFT onto Gunter Ellison Road, follow & then slight RIGHT onto Twin Lakes Road then RIGHT onto Oxbow Place, follow that road into the development site. (id:6769)