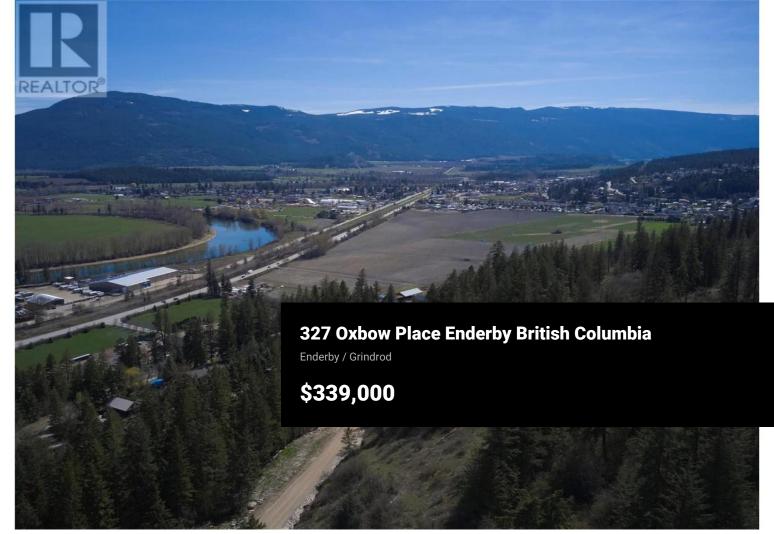

Take advantage of this fabulous opportunity to build your dream home. Gently sloping, well treed, 2.5 acre lot. Ready to build with driveway & well installed. Many good building sites. Access off Grouse Trail, private driveway. In an area of new homes. Telus fiber optics coming. Hwy 97A to Enderby, LEFT onto Knight Ave, RIGHT onto Salmon Arm Drive, follow all the way & go LEFT onto Gunter Ellison Road, follow & then slight RIGHT onto Twin Lakes Road then RIGHT onto Oxbow Place, follow that road into the development site. (id:6769)