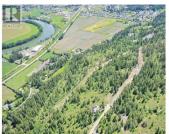

Take advantage of this fabulous opportunity to build your dream home. Gently sloping, well treed, 2.5 acre lot. Ready to build with driveway & well installed. Many good building sites. Access off Grouse Trail, private driveway. In an area of new homes. Telus fiber optics coming. Hwy 97A to Enderby, LEFT onto Knight Ave, RIGHT onto Salmon Arm Drive, follow all the way & go LEFT onto Gunter Ellison Road, follow & then slight RIGHT onto Twin Lakes Road then RIGHT onto Oxbow Place, follow that road into the development site. (id:6769)