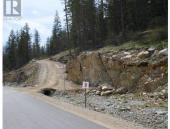

Take advantage of this fabulous opportunity to build your dream home. Gently sloping, well treed, 2.5 acre lot. Ready to build with driveway & well installed. Many good building sites. Access off Grouse Trail, private driveway. In an area of new homes. Telus fiber optics coming. Hwy 97A to Enderby, LEFT onto Knight Ave, RIGHT onto Salmon Arm Drive, follow all the way & go LEFT onto Gunter Ellison Road, follow & then slight RIGHT onto Twin Lakes Road then RIGHT onto Oxbow Place, follow that road into the development site. (id:6769)