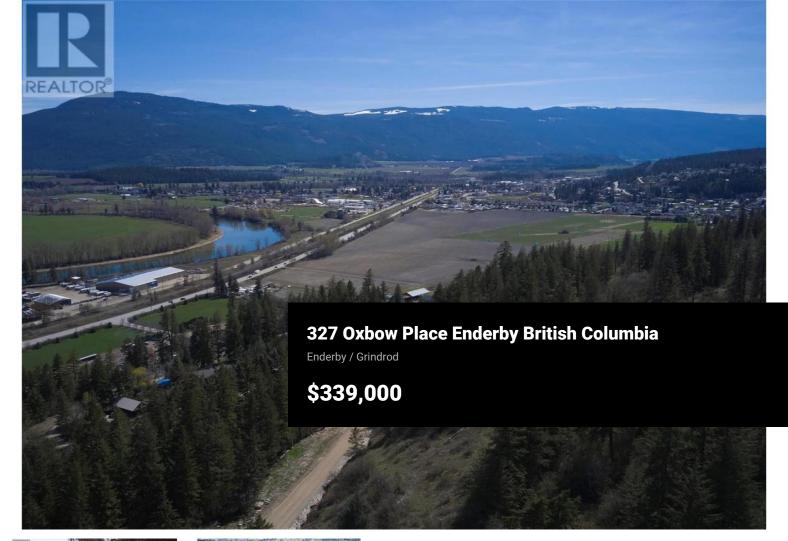

Take advantage of this fabulous opportunity to build your dream home. Gently sloping, well treed, 2.5 acre lot. Ready to build with driveway & well installed. Many good building sites. Access off Grouse Trail, private driveway. In an area of new homes. Telus fiber optics coming. Hwy 97A to Enderby, LEFT onto Knight Ave, RIGHT onto Salmon Arm Drive, follow all the way & go LEFT onto Gunter Ellison Road, follow & then slight RIGHT onto Twin Lakes Road then RIGHT onto Oxbow Place, follow that road into the development site. (id:6769)