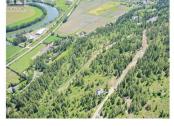

Take advantage of this fabulous opportunity to build your dream home. Gently sloping, well treed, 2.5 acre lot. Ready to build with driveway & well installed. Many good building sites. Access off Grouse Trail, private driveway. In an area of new homes. Telus fiber optics coming. Hwy 97A to Enderby, LEFT onto Knight Ave, RIGHT onto Salmon Arm Drive, follow all the way & go LEFT onto Gunter Ellison Road, follow & then slight RIGHT onto Twin Lakes Road then RIGHT onto Oxbow Place, follow that road into the development site. (id:6769)