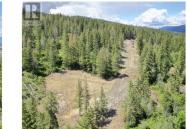

Take advantage of this fabulous opportunity to build your dream home. Gently sloping, well treed, 2.5 acre lot. Ready to build with driveway & well installed. Many good building sites. Access off Grouse Trail, private driveway. In an area of new homes. Telus fiber optics coming. Hwy 97A to Enderby, LEFT onto Knight Ave, RIGHT onto Salmon Arm Drive, follow all the way & go LEFT onto Gunter Ellison Road, follow & then slight RIGHT onto Twin Lakes Road then RIGHT onto Oxbow Place, follow that road into the development site. (id:6769)