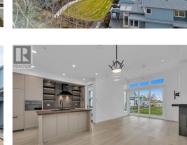

\$1,285,000

REALTOR

Welcome to ""Lakehouse Summerland"" and Lakeside Luxury! Located at 3270 Landry Crescent in the charming Trout Creek community, this stunning 1498sqft, 3-bedroom, 3-bathroom waterfront home offers views and direct access to Okanagan Lake and green spaces for ultimate luxury living. An additional 303sqft open-air terrace with outdoor kitchen and BBQ, perfect for entertaining and relaxation - blend modern design with nature's beauty for an ultimate lakeside retreat. The open-concept driftwood inspired interior features floor-to-ceiling windows, engineered stone countertops, ship-lap walls, and matte black accents. Comfort and style are prioritized throughout with 9' and 11'6" ceilings, wood-grained flooring, recessed LED lighting, and NuHeat bath flooring. The chef-inspired kitchen boasts Fisher & Paykel appliances, including a gas range, convection microwave, double dish drawer dishwasher, built-in refrigerator, and a butcher block island. Custom cabinetry and open lite shelving add elegance and practicality. The main level completes with a spacious dining area, living room with cozy gas fireplace, powder room, storage and versatile summer room with custom cabinetry, wash sink, and wine fridge. Upstairs, the "Rest & Relaxation Level" offers a serene primary suite with full ensuite bathroom, two additional bedrooms, full bath, and a flex space - ideal for a home office, readi...