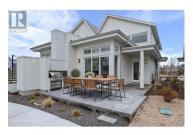

\$1,285,000

REALTOR

Welcome to ""Lakehouse Summerland"" and Lakeside Luxury! Located at 3270 Landry Crescent in the charming Trout Creek community, this stunning 1498sqft, 3-bedroom, 3-bathroom waterfront home offers views and direct access to Okanagan Lake and green spaces for ultimate luxury living. An additional 303sqft open-air terrace with outdoor kitchen and BBQ, perfect for entertaining and relaxation - blend modern design with nature's beauty for an ultimate lakeside retreat. The open-concept driftwood inspired interior features floor-to-ceiling windows, engineered stone countertops, ship-lap walls, and matte black accents. Comfort and style are prioritized throughout with 9' and 11'6" ceilings, wood-grained flooring, recessed LED lighting, and NuHeat bath flooring. The chef-inspired kitchen boasts Fisher & Paykel appliances, including a gas range, convection microwave, double dish drawer dishwasher, built-in refrigerator, and a butcher block island. Custom cabinetry and open lite shelving add elegance and practicality. The main level completes with a spacious dining area, living room with cozy gas fireplace, powder room, storage and versatile summer room with custom cabinetry, wash sink, and wine fridge. Upstairs, the "Rest & Relaxation Level" offers a serene primary suite with full ensuite bathroom, two additional bedrooms, full bath, and a flex space - ideal for a home office, readi...