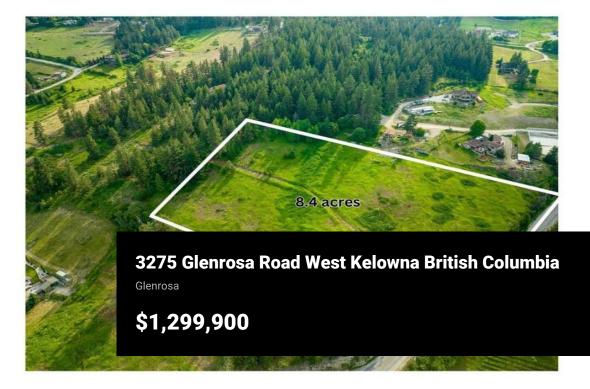

Introducing an exceptional opportunity to own a remarkable vacant lot spanning 8.4 acres, featuring captivating lake views, a drilled well, gentle sloping terrain, and residential zoning. Situated in a highly sought-after location, this property benefits from the presence of a thriving development just across the street, indicating a promising future for the surrounding area. With its generous size and gentle slope, this lot offers limitless potential for construction and landscaping, making it the perfect canvas for your dream home or retreat. Immerse yourself in the tranquility of the lake views, creating a serene backdrop for your everyday life. Don't miss out on this extraordinary chance to secure a coveted piece of land that combines natural beauty, convenience, and investment potential in one remarkable package. (id:6769)