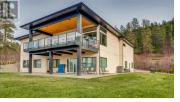

This massive executive estate disguised as a single-family home with carriage house boasts a total of 11 bedrooms shared between 4 residences. Perched above the city, the elevated property overlooks 360-degree views of the lakes & mountains. A Carriage house offers space for 3 vehicles, with a 3-bedroom suite on the second level. An open concept layout spans throughout and gleaming vinyl floors are accented by high ceilings and a gorgeous modern kitchen with stainless steel, modern cabinetry, and tiled backsplash. Three bedrooms share a well-appointed full bathroom with marble tile and backsplash, and laundry exists. In the main house, two lower-level suites offer the same level of finishing in 2- and 3-bedroom layouts. Above, the remainder of the main home awaits with incredible attention to detail. Vaulted ceilings and large windows showcase the views, and a handsome stone-faced gas fireplace awaits. The kitchen is ideal for entertaining with an oversized island offering space for many. Sleek black and stainless-steel appliances are complemented by ornate lighting and white cabinetry. A secret pantry offers storage. Elsewhere, the master bedroom suite is fit for a king with a gorgeous walk-in closet and ensuite bath. A soaker tub, large walk-in glass shower, and vanity exist in the spa-like space. Two additional bedrooms share a full hall bath, and a separate laundry room ...