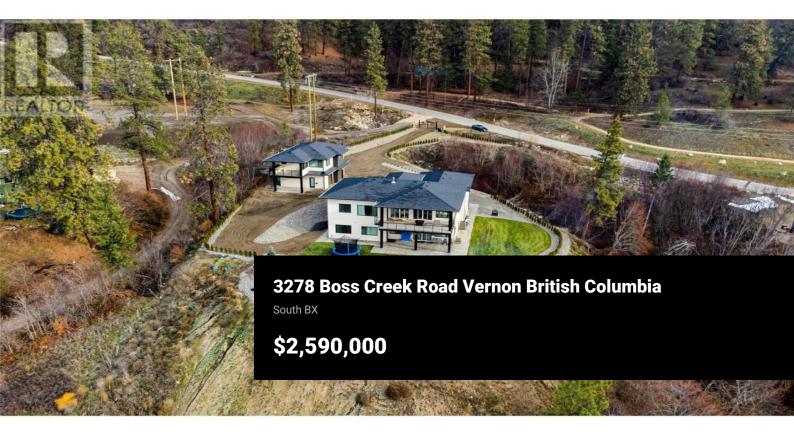

This massive executive estate disguised as a single-family home with carriage house boasts a total of 11 bedrooms shared between 4 residences. Perched above the city, the elevated property overlooks 360-degree views of the lakes & mountains. A Carriage house offers space for 3 vehicles, with a 3-bedroom suite on the second level. An open concept layout spans throughout and gleaming vinyl floors are accented by high ceilings and a gorgeous modern kitchen with stainless steel, modern cabinetry, and tiled backsplash. Three bedrooms share a well-appointed full bathroom with marble tile and backsplash, and laundry exists. In the main house, two lower-level suites offer the same level of finishing in 2- and 3-bedroom layouts. Above, the remainder of the main home awaits with incredible attention to detail. Vaulted ceilings and large windows showcase the views, and a handsome stone-faced gas fireplace awaits. The kitchen is ideal for entertaining with an oversized island offering space for many. Sleek black and stainless-steel appliances are complemented by ornate lighting and white cabinetry. A secret pantry offers storage. Elsewhere, the master bedroom suite is fit for a king with a gorgeous walk-in closet and ensuite bath. A soaker tub, large walk-in glass shower, and vanity exist in the spa-like space. Two additional bedrooms share a full hall bath, and a separate laundry room ...