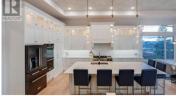

This massive executive estate disguised as a single-family home with carriage house boasts a total of 11 bedrooms shared between 4 residences. Perched above the city, the elevated property overlooks 360-degree views of the lakes & mountains. A Carriage house offers space for 3 vehicles, with a 3-bedroom suite on the second level. An open concept layout spans throughout and gleaming vinyl floors are accented by high ceilings and a gorgeous modern kitchen with stainless steel, modern cabinetry, and tiled backsplash. Three bedrooms share a well-appointed full bathroom with marble tile and backsplash, and laundry exists. In the main house, two lower-level suites offer the same level of finishing in 2- and 3-bedroom layouts. Above, the remainder of the main home awaits with incredible attention to detail. Vaulted ceilings and large windows showcase the views, and a handsome stone-faced gas fireplace awaits. The kitchen is ideal for entertaining with an oversized island offering space for many. Sleek black and stainless-steel appliances are complemented by ornate lighting and white cabinetry. A secret pantry offers storage. Elsewhere, the master bedroom suite is fit for a king with a gorgeous walk-in closet and ensuite bath. A soaker tub, large walk-in glass shower, and vanity exist in the spa-like space. Two additional bedrooms share a full hall bath, and a separate laundry room ...