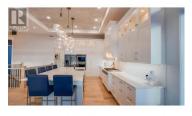

This massive executive estate disguised as a single-family home with carriage house boasts a total of 11 bedrooms shared between 4 residences. Perched above the city, the elevated property overlooks 360-degree views of the lakes & mountains. A Carriage house offers space for 3 vehicles, with a 3-bedroom suite on the second level. An open concept layout spans throughout and gleaming vinyl floors are accented by high ceilings and a gorgeous modern kitchen with stainless steel, modern cabinetry, and tiled backsplash. Three bedrooms share a well-appointed full bathroom with marble tile and backsplash, and laundry exists. In the main house, two lower-level suites offer the same level of finishing in 2- and 3-bedroom layouts. Above, the remainder of the main home awaits with incredible attention to detail. Vaulted ceilings and large windows showcase the views, and a handsome stone-faced gas fireplace awaits. The kitchen is ideal for entertaining with an oversized island offering space for many. Sleek black and stainless-steel appliances are complemented by ornate lighting and white cabinetry. A secret pantry offers storage. Elsewhere, the master bedroom suite is fit for a king with a gorgeous walk-in closet and ensuite bath. A soaker tub, large walk-in glass shower, and vanity exist in the spa-like space. Two additional bedrooms share a full hall bath, and a separate laundry room ...