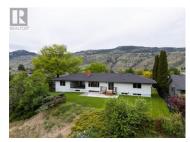

## 3279 SCHUBERT Road Kamloops British Columbia Westsyde

Welcome to your own private sanctuary nestled along the serene banks of the Thompson River in Westsyde. This 4-bedroom, 2-bathroom home spans 3497 sqft of bright, open living space with panoramic views. The floor plan is designed for family living and entertaining. The main floor has been fully updated while the basement is ready for your ideas. A brand new kitchen with quartz counters and stainless steel appliances awaits. Step outside and embrace the beauty of this riverfront estate. A large patio overlooks the Thompson River, creating the ideal setting for outdoor dining, watching sunsets, or simply relaxing by the water. Don't miss your change to own this riverfront estate. (id:6769)