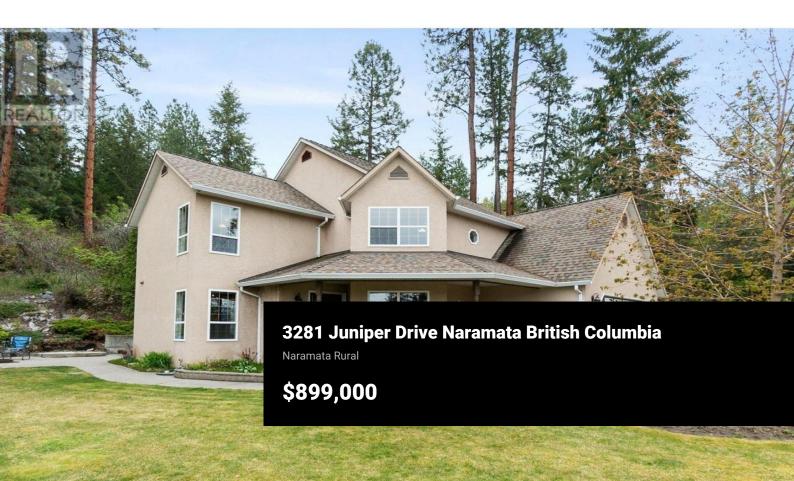

Perched above Naramata, surrounded by lake, valley, and sunset views, your family sanctuary. This well thought out 4-bedroom, 3-bathroom, 2-level home with a 2-car garage is spread across two levels with ample space for every member of the family. The main level open-plan living areas provide the perfect space for family gatherings and entertaining. With 3 bathrooms, including a master ensuite, convenience and comfort are at the forefront of this home's design. Step outside and experience true tranquility in your private, elevated yard. The front lawn welcomes you home, while the rear patio beckons with its built-in fire pit, ideal for cozy evenings under the stars. And let's not forget the breathtaking views of the lake, valley, and sunset, providing a picturesque backdrop to every moment spent outdoors. The garage has been partially converted to an exercise room - leave as is for your daily workout or convert back to keep your vehicles safe and secure while having plenty of room for storage. Renowned for its natural beauty, vineyards, and outdoor recreational opportunities, this home offers the perfect blend of serenity and convenience. Enjoy easy access to hiking and biking trails, world-class wineries, and charming local shops and restaurants. Schedule a viewing today and start living the Naramata lifestyle you've always dreamed of. (id:6769)