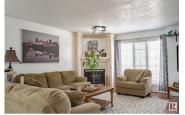

BACKS ONTO RIVER VALLEY, BREATHTAKING VIEWS, WALK OUT BASEMENT, END UNIT! Stunning views of the river valley - will take your breath away. This property has absolutely the best location in the condo project. South and east river valley views, plenty of sunshine. End unit, quiet and secluded. Extra large, wrap around deck. Walk out basement, fully finished. Big, sunny kitchen/nook faces the river valley. Central air conditioning, high efficient furnace, second floor laundry, 2 gas fireplaces. Upgrades include all newer paint, some new carpeting. 4 bathrooms, 3 bedrooms including large master suite with full ensuite/big walk-in closet. Double garage, heated, with floor drain. Closed loop crescent location - no through traffic. (id:6769)