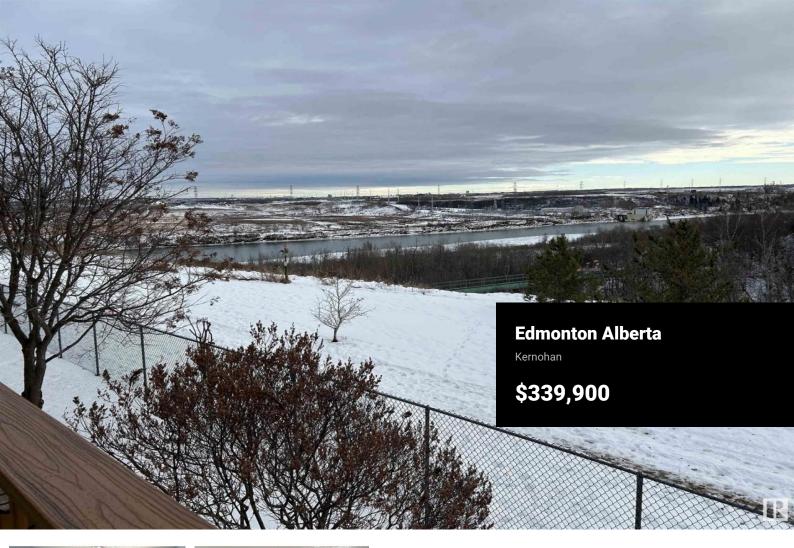

BACKS ONTO RIVER VALLEY, BREATHTAKING VIEWS, WALK OUT BASEMENT, END UNIT! Stunning views of the river valley - will take your breath away. This property has absolutely the best location in the condo project. South and east river valley views, plenty of sunshine. End unit, quiet and secluded. Extra large, wrap around deck. Walk out basement, fully finished. Big, sunny kitchen/nook faces the river valley. Central air conditioning, high efficient furnace, second floor laundry, 2 gas fireplaces. Upgrades include all newer paint, some new carpeting. 4 bathrooms, 3 bedrooms including large master suite with full ensuite/big walk-in closet. Double garage, heated, with floor drain. Closed loop crescent location - no through traffic. (id:6769)