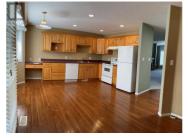

Graceland Community. Perfect empty nester/senior community. Double garage. Flat walk to local grocery store, drug store, coffee shop, restaurants & pub. Located in a guiet back corner. Community Clubhouse. 2 bedrooms + den, 3 full bathrooms, double garage and a community clubhouse. The main level features a formal living and dining area with cozy carpet and gas fireplace. A spacious kitchen with a breakfast area, a tv/den area and covered patio off the kitchen with new privacy screens, main floor laundry off the garage, primary bedroom with 3-piece ensuite and separate walk-in closet. 2 skylights on main floor allows for plenty of light Lower level is fully finished and has plenty of space for guests, A large family room, bedroom, full bathroom, one more room for office/hobby area & utility room. This home is nestled between 2 other units that keep utility costs lower. Brand New H/W tank. Gracelands is one of Vernon's premier 55+ communities, well-managed, well run self-managed strata, RV parking on a first-come, first-served basis, clubhouse for large family gatherings and group use. Relax and enjoy retirement as lawns and bushes are taken care of for you. Walking distance to Okanagan Landing Plaza and the city bus route, this home combines functional living with the amenities of a vibrant community. pet restrictions: 2 small dogs allowed. (id:6769)