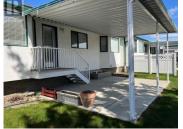

Graceland Community. Perfect empty nester/senior community. Double garage. Flat walk to local grocery store, drug store, coffee shop, restaurants & pub. Located in a guiet back corner. Community Clubhouse. 2 bedrooms + den, 3 full bathrooms, double garage and a community clubhouse. The main level features a formal living and dining area with cozy carpet and gas fireplace. A spacious kitchen with a breakfast area, a tv/den area and covered patio off the kitchen with new privacy screens, main floor laundry off the garage, primary bedroom with 3-piece ensuite and separate walk-in closet. 2 skylights on main floor allows for plenty of light Lower level is fully finished and has plenty of space for guests, A large family room, bedroom, full bathroom, one more room for office/hobby area & utility room. This home is nestled between 2 other units that keep utility costs lower. Brand New H/W tank. Gracelands is one of Vernon's premier 55+ communities, well-managed, well run self-managed strata, RV parking on a first-come, first-served basis, clubhouse for large family gatherings and group use. Relax and enjoy retirement as lawns and bushes are taken care of for you. Walking distance to Okanagan Landing Plaza and the city bus route, this home combines functional living with the amenities of a vibrant community. pet restrictions: 2 small dogs allowed. (id:6769)