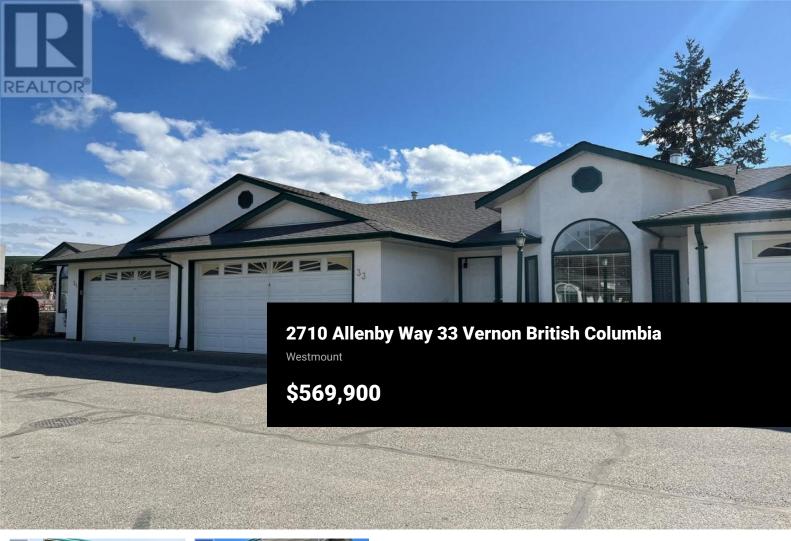

Graceland Community. Perfect empty nester/senior community. Double garage. Flat walk to local grocery store, drug store, coffee shop, restaurants & pub. Located in a guiet back corner. Community Clubhouse. 2 bedrooms + den, 3 full bathrooms, double garage and a community clubhouse. The main level features a formal living and dining area with cozy carpet and gas fireplace. A spacious kitchen with a breakfast area, a tv/den area and covered patio off the kitchen with new privacy screens, main floor laundry off the garage, primary bedroom with 3-piece ensuite and separate walk-in closet. 2 skylights on main floor allows for plenty of light Lower level is fully finished and has plenty of space for guests, A large family room, bedroom, full bathroom, one more room for office/hobby