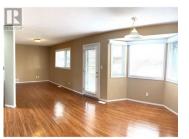

Graceland Community. Perfect empty nester/senior community. Double garage. Flat walk to local grocery store, drug store, coffee shop, restaurants & pub. Located in a guiet back corner. Community Clubhouse. 2 bedrooms + den, 3 full bathrooms, double garage and a community clubhouse. The main level features a formal living and dining area with cozy carpet and gas fireplace. A spacious kitchen with a breakfast area, a tv/den area and covered patio off the kitchen with new privacy screens, main floor laundry off the garage, primary bedroom with 3-piece ensuite and separate walk-in closet. 2 skylights on main floor allows for plenty of light Lower level is fully finished and has plenty of space for guests, A large family room, bedroom, full bathroom, one more room for office/hobby area & utility room. This home is nestled between 2 other units that keep utility costs lower. Brand New H/W tank. Gracelands is one of Vernon's premier 55+ communities, well-managed, well run self-managed strata, RV parking on a first-come, first-served basis, clubhouse for large family gatherings and group use. Relax and enjoy retirement as lawns and bushes are taken care of for you. Walking distance to Okanagan Landing Plaza and the city bus route, this home combines functional living with the amenities of a vibrant community. pet restrictions: 2 small dogs allowed. (id:6769)