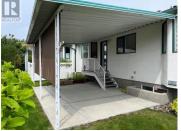

Graceland Community. Perfect empty nester/senior community. Double garage. Flat walk to local grocery store, drug store, coffee shop, restaurants & pub. Located in a guiet back corner. Community Clubhouse. 2 bedrooms + den, 3 full bathrooms, double garage and a community clubhouse. The main level features a formal living and dining area with cozy carpet and gas fireplace. A spacious kitchen with a breakfast area, a tv/den area and covered patio off the kitchen with new privacy screens, main floor laundry off the garage, primary bedroom with 3-piece ensuite and separate walk-in closet. 2 skylights on main floor allows for plenty of light Lower level is fully finished and has plenty of space for guests, A large family room, bedroom, full bathroom, one more room for office/hobby area & utility room. This home is nestled between 2 other units that keep utility costs lower. Brand New H/W tank. Gracelands is one of Vernon's premier 55+ communities, well-managed, well run self-managed strata, RV parking on a first-come, first-served basis, clubhouse for large family gatherings and group use. Relax and enjoy retirement as lawns and bushes are taken care of for you. Walking distance to Okanagan Landing Plaza and the city bus route, this home combines functional living with the amenities of a vibrant community. pet restrictions: 2 small dogs allowed. (id:6769)