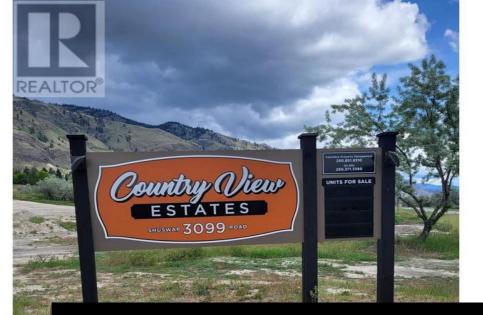

**3099 SHUSWAP Road 33 Kamloops British Columbia** South Thompson Valley

## \$126,900

Please see the Developers Disclosure statement attached - 45 bare land strata lots of various sizes starting at 4000 square feet and up. These lots are part of a MHP that has 60 units in totals. The Developer intends to firstly offer strata lots for sale to those tenants of the Development currently renting or leasing such strata lots and subsequently offer such strata lots for sale to the general public as an investment. The present owners collect a monthly pad rent from each unit located on the lot and that fee is increasing every year. Presently the monthly income ranges from \$420 to \$480. Any strata lot purchased by the general public will be subject to existing tenancies operated in accordance with the provisions of the Manufactured Home Park Tenancy Act. (id:6769)