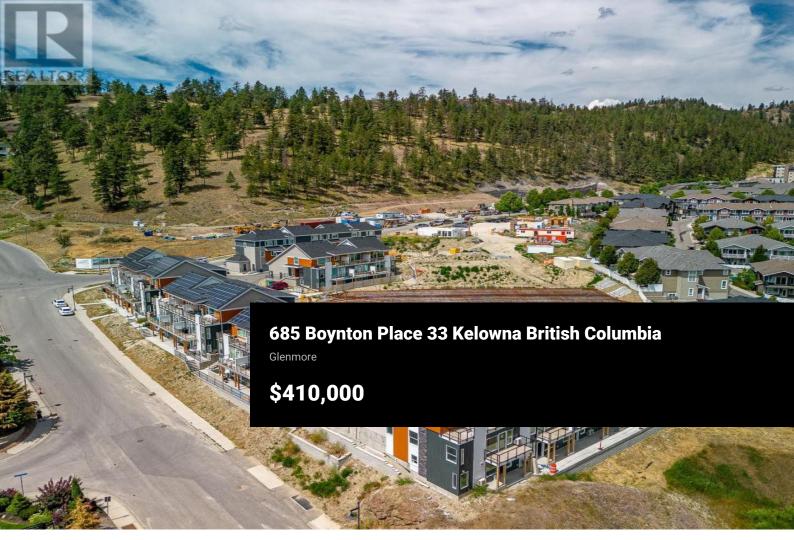

Step into this beautifully appointed 2bed, 2bath home in the sought-after Promontory community, an ideal choice for both first-time home buyers and savvy investors. This residence offers an inviting living space, highlighted by large windows in the living room that allow for an abundance of natural light, creating a bright and airy atmosphere. The kitchen features modern stainless steel appliances, ample counter space, and stylish cabinetry. The spacious master bedroom is a true retreat, complete with its own private ensuite for ultimate comfort and convenience. The second bedroom is equally wellappointed, offering flexibility for guests, a home office, or additional living space. This forward-thinking community embraces sustainability with green energy enhancements such as upcoming solar panels (to be connected) and an in-progress parkade for future use. Everyone will love the prime location, just minutes away from outdoor recreational spots like Glenmore Ridge Trail, Kathleen Lake, and Knox Mountain. Golf enthusiasts will enjoy easy access to the Kelowna Golf and Country Club, making this home a perfect base for both relaxation and adventure. With a perfect blend of modern amenities, green living, and proximity to nature and leisure activities, this property is an outstanding investment opportunity and a comfortable place to call home!! (id:6769)