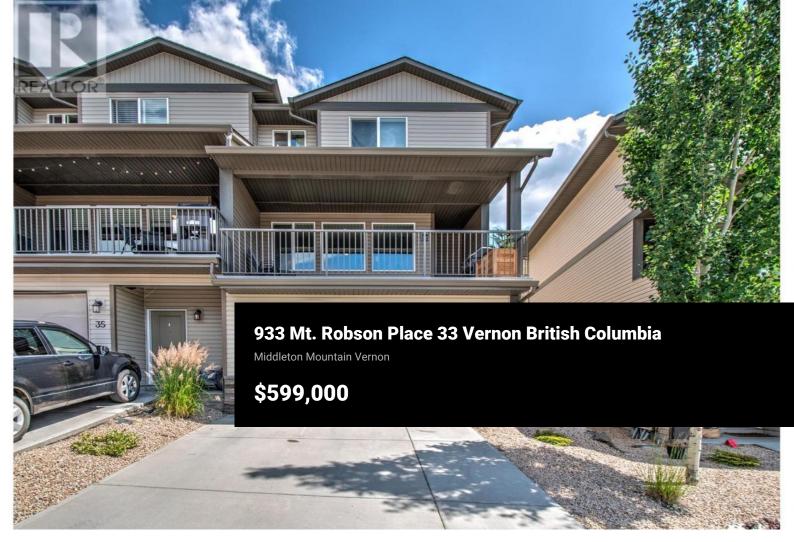

Experience contemporary living at its finest in this sleek townhouse situated on Middletown Mountain. This modern three-level residence features a functional layout with three bedrooms and three bathrooms. The main level presents an inviting open-concept space where the kitchen seamlessly merges with the dining and living areas. Throughout the home, stylish finishes and fixtures create an upscale ambiance, complemented by expansive windows that fill each room with natural light throughout. Upstairs, discover three spacious bedrooms, including master suite complete with a private en-suite bathroom. The lower level offers versatility, ideal for a family room, home office, or additional living space. With its desirable location and contemporary design, this townhouse provides an exceptional opportunity to embrace modern mountain living in comfort and contemporary style. (id:6769)