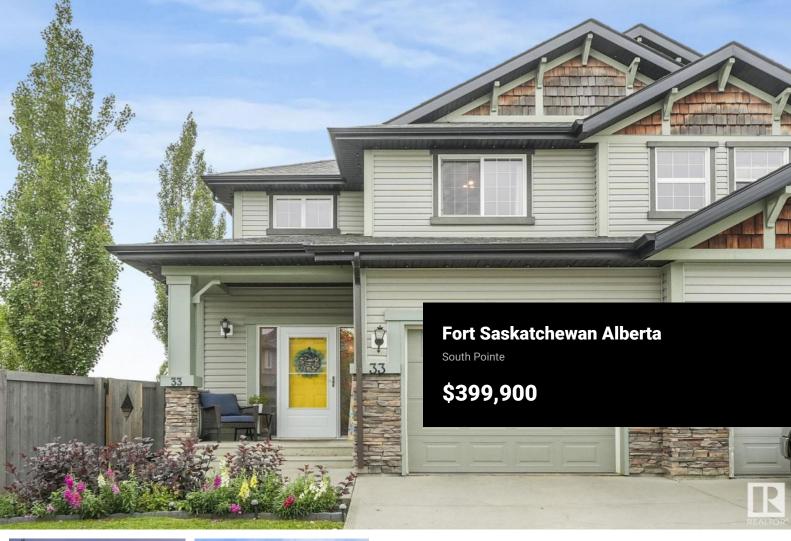

Welcome to this beautifully maintained semi-detached 2-storey home offering 1,400 square feet of AIR CONDITIONED living space. Featuring 3 spacious bedrooms, including a primary bedroom boasting a luxurious 4-piece ensuite, & a total of 3.5 bathrooms, this residence is perfect for families or anyone seeking a balance of style and functionality. The main floor features an inviting open-concept living room with a cozy corner fireplace & large windows that flood the space with an abundance of natural light. The modern kitchen includes a convenient walk-in pantry, island with LED lighting & patio doors that lead directly to your private deck — perfect for outdoor dining & relaxation. The fully finished basement offers plenty of additional storage space and versatile living options. A single attached garage completes this home, providing secure parking and extra storage. Located in a friendly neighborhood close to schools, parks, and shopping, this home combines convenience with comfort. Welcome Home! (id:6769)