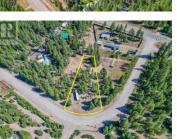

## 33 Pringle Road Beaverdell British Columbia Beaverdell/Carmi \$278,000

REALTOR

Great opportunity to invest in this 1.61 acre building lot in an established neighbourhood in beautiful Beaverdell! The community makes you feel like you are not isolated but right on the edge of all the amazing things the area has to offer. The outdoor enthusiast will love the hunting, fishing and power sports activities available for residents. An awesome feature is the school bus is available near by for the kids to go to school! No zoning or time lines to build are great while you plan to build your dream home. Its a flat lot with some trees and the Seller has had a well drilled in preparation for a home build! Please call for more info! (id:6769)