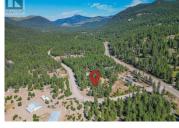

## 33 Pringle Road Beaverdell British Columbia Beaverdell/Carmi \$278,000

REALTOR

Great opportunity to invest in this 1.61 acre building lot in an established neighbourhood in beautiful Beaverdell! The community makes you feel like you are not isolated but right on the edge of all the amazing things the area has to offer. The outdoor enthusiast will love the hunting, fishing and power sports activities available for residents. An awesome feature is the school bus is available near by for the kids to go to school! No zoning or time lines to build are great while you plan to build your dream home. Its a flat lot with some trees and the Seller has had a well drilled in preparation for a home build! Please call for more info! (id:6769)