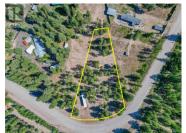

## 33 Pringle Road Beaverdell British Columbia Beaverdell/Carmi \$278,000

REALTOR

Great opportunity to invest in this 1.61 acre building lot in an established neighbourhood in beautiful Beaverdell! The community makes you feel like you are not isolated but right on the edge of all the amazing things the area has to offer. The outdoor enthusiast will love the hunting, fishing and power sports activities available for residents. An awesome feature is the school bus is available near by for the kids to go to school! No zoning or time lines to build are great while you plan to build your dream home. Its a flat lot with some trees and the Seller has had a well drilled in preparation for a home build! Please call for more info! (id:6769)