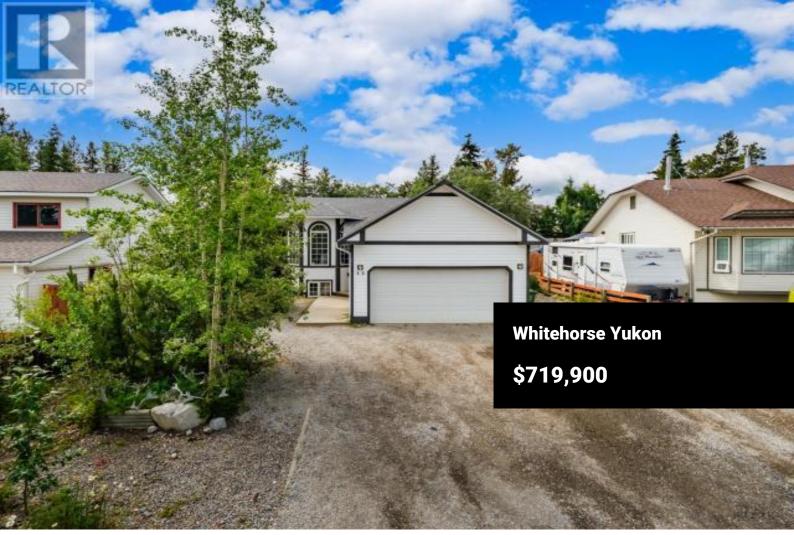

SPACIOUS BI-LEVEL SINGLE FAMILY HOME WITH 4 BEDROOMS AND DOUBLE ATTACHED GARAGE ON HUGE LOT IN COPPER RIDGE!! Enter through the over-sized landing and make your way up to the open & bright bungalow style main floor, hosting a sizable kitchen with access to the fully fenced back yard, an impressive primary bedroom with 4-piece cheater ensuite bathroom, and a guest bedroom. The lower-level features 2 more larger bedrooms, 3-piece bathroom, and a laundry/utility room just off of the generously sized secondary living area with upgraded Blaze King wood stove! The garage and driveway provide ample parking and storage space for RV/Trailers/Boats/Toys and much more! New roof shingles in 2021, and plenty of other upgrades! Come out and experience this awe-inspiring property for yourself while it's still here! (id:6769)