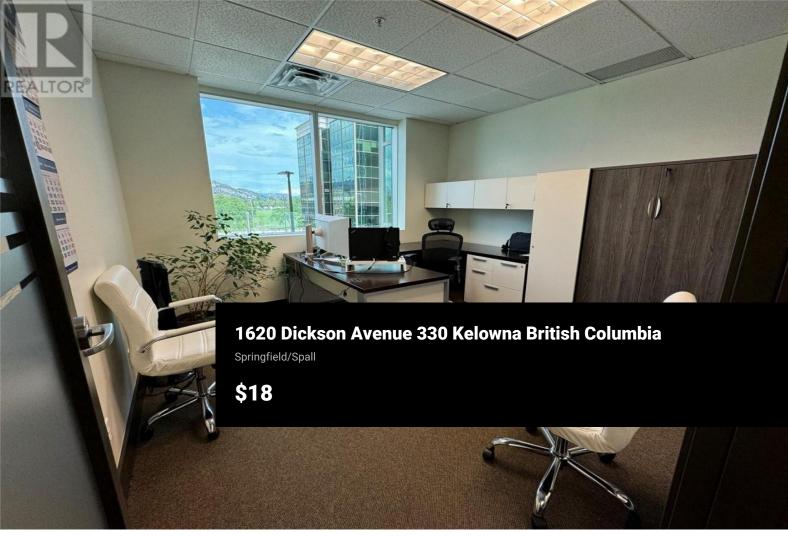

Opportunity to sublease 1,336 SF in the highly regarded Landmark District, a vibrant community of professionals. This unit includes four private offices, a large reception area, and a small kitchenette, all updated and ready for use. The sublease runs through July 31, 2028, with the potential for a new Head Lease if a longer term is desired. The Landmark District provides plenty of onsite parking and easy access to shopping, restaurants, and seasonal events. Enjoy the winter charm of the Tree of Hope Walkway and the lively Kelowna Farmers' Markets on Wednesdays and Saturdays during the summer. Let's Chat! (id:6769)