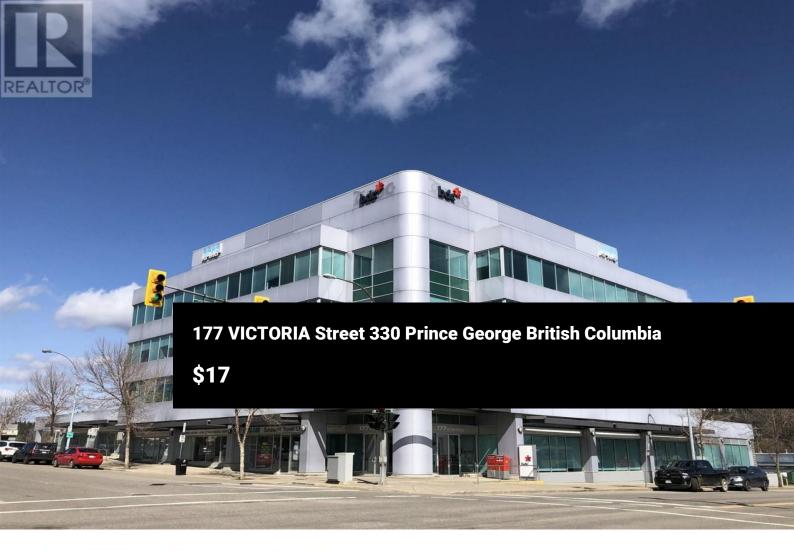

FIRST CLASS 3RD FLOOR OFFICE SPACE - FOR LEASE in a modern 4-storey building. North and west views of the Nechako River Cutbanks. This 1,038 sq ft corner unit features two offices, a large open area, a reception area, and a lunch / flex room. Basic Rent is \$16.50/sq ft/year or \$1,427.25/month, plus GST; and, Estimated additional rent is \$19.82/sq ft/year or \$1,714.43/month, plus GST. Located in downtown Prince George on the corner of 2nd Avenue & Victoria Street, this space will provide a professional image for your business. The building is served by 2 elevators. HVAC, power and light janitorial service (weekdays) is included. Cable and TELUS Fibre Optic internet access are available at the demising wall. Available for occupancy starting May 1, 2024. Underground parking is available from the City and metered above ground parking is available for visitors. (id:6769)