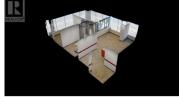

FIRST CLASS 3RD FLOOR OFFICE SPACE - FOR LEASE in a modern 4-storey building. North and west views of the Nechako River Cutbanks. This 1,038 sq ft corner unit features two offices, a large open area, a reception area, and a lunch / flex room. Basic Rent is \$16.50/sq ft/year or \$1,427.25/month, plus GST; and, Estimated additional rent is \$19.82/sq ft/year or \$1,714.43/month, plus GST. Located in downtown Prince George on the corner of 2nd Avenue & Victoria Street, this space will provide a professional image for your business. The building is served by 2 elevators. HVAC, power and light janitorial service (weekdays) is included. Cable and TELUS Fibre Optic internet access are available at the demising wall. Available for occupancy starting May 1, 2024. Underground parking is available from the City and metered above ground parking is available for visitors. (id:6769)