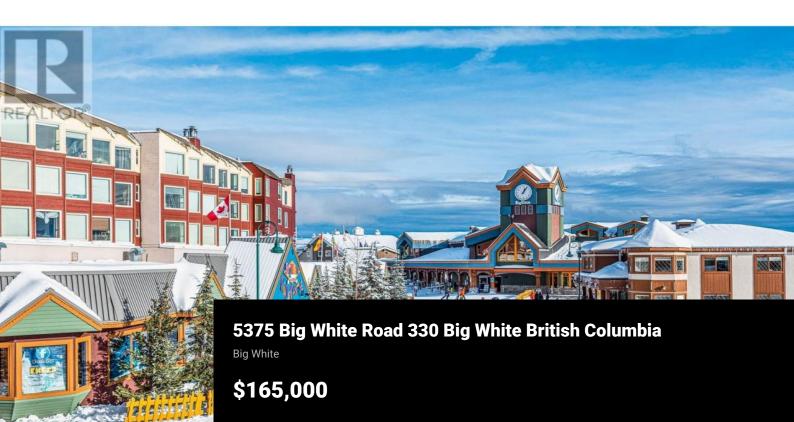

Best value at Big White! This tastefully updated studio unit includes new, durable carpet flooring, a fresh kitchen with sink, induction plate, fridge/freezer and lots of storage. Located in the heart of The Village with terrific ski in ski out access. Warm up after skiing in the outdoor hot tub or sauna. Whitefoot Lodge has a grocery store, restaurant and a doctors office within the building. These units make terrific rentals and have low strata fees. Book your showing today. (id:6769)