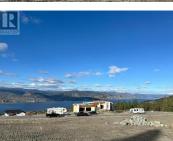

330 Benchlands Drive Naramata British Columbia Naramata Rural \$789,000

This incredible lot is located at the very peak of VISTA - Naramata Benchlands. Build your dream home with virtually unlimited design flexibility. This premium building lot with panoramic views of Lake Okanagan is 0.566 Acres of completely usable land, with zoning in place for carriage home or suite, and tons of space for a pool, expansive yard, and generous parking. All services at lot line, with secondary easement road access for carriage house, etc. Naramata is the ultimately location for wine lovers and outdoor enthusiasts, just minutes to Naramata's world famous wineries, Kettle Valley Trail (among others), beaches and much more. Only 15 minutes to Penticton. This is a once in a generation opportunity to acquire one of the best building lots in the entire Okanagan Valley. (id:6769)