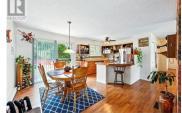

## 330 Pineview Road Penticton British Columbia Wiltse/Valleyview

\$724,900

This move-in-ready home in the desirable Wiltse area of Penticton is a mustsee! You'll notice the pride of ownership throughout the home, with its meticulous upkeep and many significant updates . The upstairs features three bedrooms with ample natural light and an open layout that seamlessly flows into a kitchen that opens onto a spacious deck and a great backyard with mountain views. The living room boasts a stunning wood-burning fireplace that doubles as a secondary heat source, adding warmth and style to the space. There are three bedrooms and one bathroom upstairs providing ample space for family and guests alike. Downstairs offers a large bedroom, that is currently used as the primary, as well as a living room with a wood stove, and a full bathroom / laundry room. Conveniently located just a short drive from three schools, two daycare centres, Skaha lake, recreation, and shopping. Enjoy the peace and quiet of your private yard while still being close to all the amenities you need. The roof was replaced in 2020, the appliances were updated in 2022 and the home was painted inside in 2023 and outside in 2020. Schedule your private showing today! (id:6769)