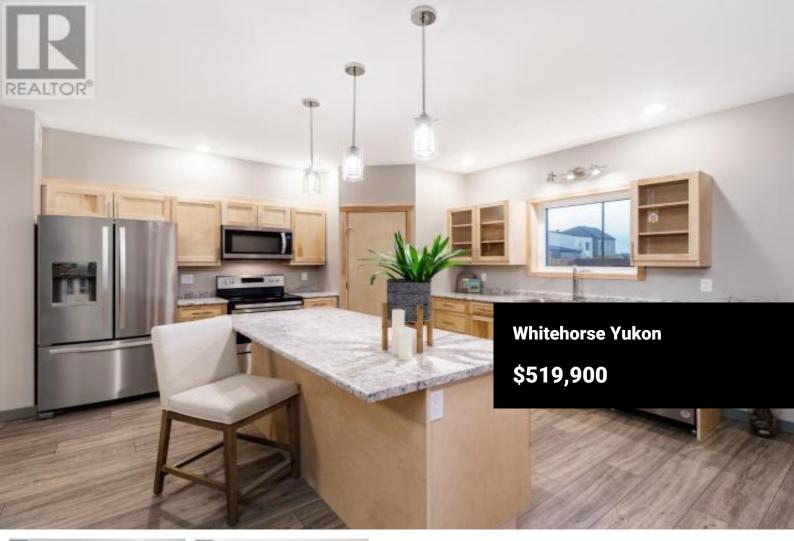

Highlights of this new SPK townhouse in Whistle Bend: Choose from 2 interior finishing options, backyard area is fenced, not part of a condo corporation, and a 3 year warranty on appliances! This townhouse will be ready for you in Oct, is approx. 1700 sqft, and holds 3 bedrooms and 2.5 bathrooms. The main level is open concept, and features 9' ceilings, an electric fireplace, and kitchen with maple cabinets, oversized island, soft-close cupboards, and pantry with auto lighting. There is a dining area, half bathroom, and full door access to the 4ft crawlspace and backyard on this level too. All three bedrooms are upstairs the primary includes a full ensuite with tub/shower combo and walk-in closet. There is a designated laundry room with storage, and another full bathroom as well on this level. Electric heating, metal roof, and energy efficient - message to see it for yourself today! \*photos are of previous SPK townhome\* (id:6769)