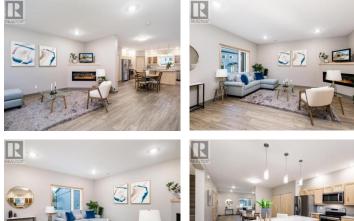

Highlights of this new SPK townhouse in Whistle Bend: Choose from 2 interior finishing options, backyard area is fenced, not part of a condo corporation, and a 3 year warranty on appliances! This townhouse will be ready for you in Oct, is approx. 1700 sqft, and holds 3 bedrooms and 2.5 bathrooms. The main level is open concept, and features 9' ceilings, an electric fireplace, and kitchen with maple cabinets, oversized island, soft-close cupboards, and pantry with auto lighting. There is a dining area, half bathroom, and full door access to the 4ft crawlspace and backyard on this level too. All three bedrooms are upstairs the primary includes a full ensuite with tub/shower combo and walk-in closet. There is a designated laundry room with storage, and another full bathroom as well on this level. Electric heating, metal roof, and energy efficient - message to see it for yourself today! \*photos are of previous SPK townhome\* (id:6769)