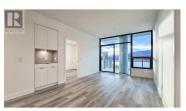

Sub-penthouse at Bertram! This 33rd-floor West-facing unit offers unparalleled unobstructed lake views, making it the most sought-after unit in the building. Positioned just below the rooftop amenity on the 34th floor, this unit essentially functions as the penthouse! Featuring 2 beds & 2 baths, ""Cool"" color scheme, with interior size of 888 sq ft & expansive 196 sq ft outdoor lakeview patio, you'll find the perfect balance of indoor comfort and outdoor serenity. Includes 1 underground parking stall & 1 storage locker, microwave trim kit upgrade, vinyl plank flooring in bedrooms & closets upgrade (instead of carpet). Nestled in the heart of downtown, boasting an impressive walk score of 97, this residence provides easy access to shopping, public transportation & restaurants. Enjoy upscaled amenities in the Bertram, including bike storage & wash, fitness centre, bocce court, community garden, & lounge with BBQ area. Work from home seamlessly with the co-working space, & rest easy knowing that your furry friends are welcome with pet-friendly accommodations, outdoor dog run, relief area & pet wash facility! 180-degree view sky pool & spa-inspired hot tub, providing an elevated and luxurious retreat. Indulge in the kitchen and dining lounge, perfect for entertaining guests & creating lasting memories. (id:6769)