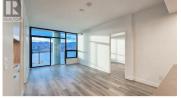

Sub-penthouse at Bertram! This 33rd-floor West-facing unit offers unparalleled unobstructed lake views, making it the most sought-after unit in the building. Positioned just below the rooftop amenity on the 34th floor, this unit essentially functions as the penthouse! Featuring 2 beds & 2 baths, ""Cool"" color scheme, with interior size of 888 sq ft & expansive 196 sq ft outdoor lakeview patio, you'll find the perfect balance of indoor comfort and outdoor serenity. Includes 1 underground parking stall & 1 storage locker, microwave trim kit upgrade, vinyl plank flooring in bedrooms & closets upgrade (instead of carpet). Nestled in the heart of downtown, boasting an impressive walk score of 97, this residence provides easy access to shopping, public transportation & restaurants. Enjoy upscaled amenities in the Bertram, including bike storage & wash, fitness centre, bocce court, community garden, & lounge with BBQ area. Work from home seamlessly with the co-working space, & rest easy knowing that your furry friends are welcome with pet-friendly accommodations, outdoor dog run, relief area & pet wash facility! 180-degree view sky pool & spa-inspired hot tub, providing an elevated and luxurious retreat. Indulge in the kitchen and dining lounge, perfect for entertaining guests & creating lasting memories. (id:6769)