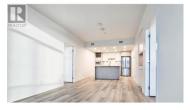

Sub-penthouse at Bertram! This 33rd-floor West-facing unit offers unparalleled unobstructed lake views, making it the most sought-after unit in the building. Positioned just below the rooftop amenity on the 34th floor, this unit essentially functions as the penthouse! Featuring 2 beds & 2 baths, ""Cool"" color scheme, with interior size of 888 sq ft & expansive 196 sq ft outdoor lakeview patio, you'll find the perfect balance of indoor comfort and outdoor serenity. Includes 1 underground parking stall & 1 storage locker, microwave trim kit upgrade, vinyl plank flooring in bedrooms & closets upgrade (instead of carpet). Nestled in the heart of downtown, boasting an impressive walk score of 97, this residence provides easy access to shopping, public transportation & restaurants. Enjoy upscaled amenities in the Bertram, including bike storage & wash, fitness centre, bocce court, community garden, & lounge with BBQ area. Work from home seamlessly with the co-working space, & rest easy knowing that your furry friends are welcome with pet-friendly accommodations, outdoor dog run, relief area & pet wash facility! 180-degree view sky pool & spa-inspired hot tub, providing an elevated and luxurious retreat. Indulge in the kitchen and dining lounge, perfect for entertaining guests & creating lasting memories. (id:6769)