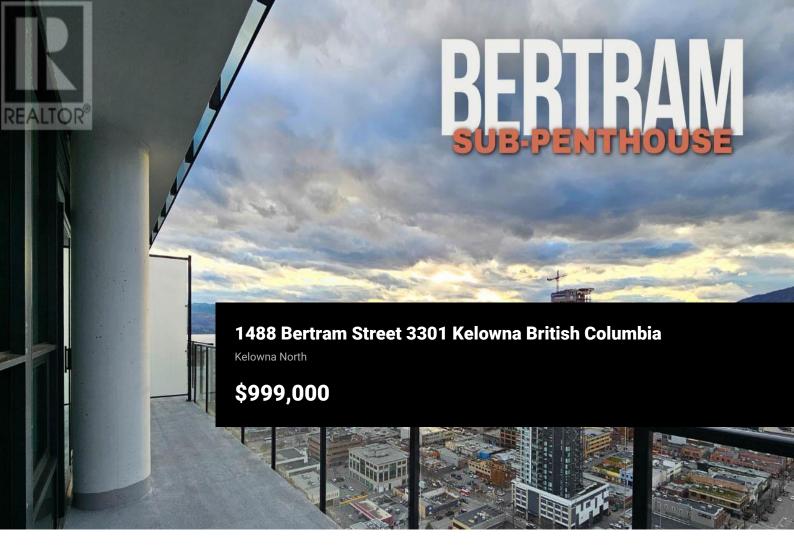

Sub-penthouse at Bertram! This 33rd-floor West-facing unit offers unparalleled unobstructed lake views, making it the most sought-after unit in the building. Positioned just below the rooftop amenity on the 34th floor, this unit essentially functions as the penthouse! Featuring 2 beds & 2 baths, ""Cool"" color scheme, with interior size of 888 sq ft & expansive 196 sq ft outdoor lakeview patio, you'll find the perfect balance of indoor comfort and outdoor serenity. Includes 1 underground parking stall & 1 storage locker, microwave trim kit upgrade, vinyl plank flooring in bedrooms & closets upgrade (instead of carpet). Nestled in the heart of downtown, boasting an impressive walk score of 97, this residence provides easy access to shopping, public transportation & restaurants. Enjoy upscaled amenities in the Bertram, including bike storage & wash, fitness centre, bocce court, community garden, & lounge with BBQ area. Work from home seamlessly with the co-working space, & rest easy knowing that your furry friends are welcome with pet-friendly accommodations, outdoor dog run, relief area & pet wash facility! 180-degree view sky pool & spa-inspired hot tub, providing an elevated and luxurious retreat. Indulge in the kitchen and dining lounge, perfect for entertaining guests & creating lasting memories. (id:6769)