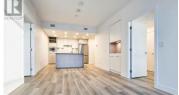

Sub-penthouse at Bertram! This 33rd-floor West-facing unit offers unparalleled unobstructed lake views, making it the most sought-after unit in the building. Positioned just below the rooftop amenity on the 34th floor, this unit essentially functions as the penthouse! Featuring 2 beds & 2 baths, ""Cool"" color scheme, with interior size of 888 sq ft & expansive 196 sq ft outdoor lakeview patio, you'll find the perfect balance of indoor comfort and outdoor serenity. Includes 1 underground parking stall & 1 storage locker, microwave trim kit upgrade, vinyl plank flooring in bedrooms & closets upgrade (instead of carpet). Nestled in the heart of downtown, boasting an impressive walk score of 97, this residence provides easy access to shopping, public transportation & restaurants. Enjoy upscaled amenities in the Bertram, including bike storage & wash, fitness centre, bocce court, community garden, & lounge with BBQ area. Work from home seamlessly with the co-working space, & rest easy knowing that your furry friends are welcome with pet-friendly accommodations, outdoor dog run, relief area & pet wash facility! 180-degree view sky pool & spa-inspired hot tub, providing an elevated and luxurious retreat. Indulge in the kitchen and dining lounge, perfect for entertaining guests & creating lasting memories. (id:6769)