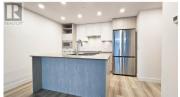

Sub-penthouse at Bertram! This 33rd-floor West-facing unit offers unparalleled unobstructed lake views, making it the most sought-after unit in the building. Positioned just below the rooftop amenity on the 34th floor, this unit essentially functions as the penthouse! Featuring 2 beds & 2 baths, ""Cool"" color scheme, with interior size of 888 sq ft & expansive 196 sq ft outdoor lakeview patio, you'll find the perfect balance of indoor comfort and outdoor serenity. Includes 1 underground parking stall & 1 storage locker, microwave trim kit upgrade, vinyl plank flooring in bedrooms & closets upgrade (instead of carpet). Nestled in the heart of downtown, boasting an impressive walk score of 97, this residence provides easy access to shopping, public transportation & restaurants. Enjoy upscaled amenities in the Bertram, including bike storage & wash, fitness centre, bocce court, community garden, & lounge with BBQ area. Work from home seamlessly with the co-working space, & rest easy knowing that your furry friends are welcome with pet-friendly accommodations, outdoor dog run, relief area & pet wash facility! 180-degree view sky pool & spa-inspired hot tub, providing an elevated and luxurious retreat. Indulge in the kitchen and dining lounge, perfect for entertaining guests & creating lasting memories. (id:6769)