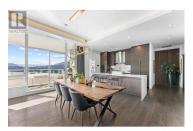

Stunning sub-penthouse on the 33rd floor of One Water Street's East Tower. This expansive 2-bedroom plus den offers THE BEST and MOST breathtaking views of Kelowna, Okanagan Lake, and the mountains. The open-concept design features 10'5"" ceilings, modern finishes, custom lighting, Control4 automation (blinds, lights, sound, heating), and an expansive patio. The chef's kitchen is an entertainer's dream, with quartz countertops, a waterfall island, Sub-Zero refrigerator, Wolf gas cooktop, and built-in wall oven. Floor-to-ceiling windows throughout fill the space with natural light and offer stunning views, with easy access to the oversized wrap-around patio. Transform the living room into a home theatre with custom sound absorption in ceiling and projector and screen unit. Addition of a custom wall wine cabinet. The stunning primary suite offers a private deck, spa-inspired ensuite with a quartz island, soaker tub with city views, a tile shower, and dual walk-in closets. Custom wall treatments on primary bed walls and guest room walls. 2 parking stalls, large storage locker. Residents of this premium property enjoy worldclass amenities, including a BBQ and firepit enclaves, oversized hot tub, two pools, a multi-purpose entertainment room, a 2,200 sq ft health club, pilates area, pickle ball court and a dog park--all within a 1.3-acre oasis. (id:6769)