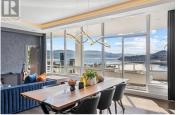

Stunning sub-penthouse on the 33rd floor of One Water Street's East Tower. This expansive 2-bedroom plus den offers THE BEST and MOST breathtaking views of Kelowna, Okanagan Lake, and the mountains. The open-concept design features 10'5"" ceilings, modern finishes, custom lighting, Control4 automation (blinds, lights, sound, heating), and an expansive patio. The chef's kitchen is an entertainer's dream, with quartz countertops, a waterfall island, Sub-Zero refrigerator, Wolf gas cooktop, and built-in wall oven. Floor-to-ceiling windows throughout fill the space with natural light and offer stunning views, with easy access to the oversized wrap-around patio. Transform the living room into a home theatre with custom sound absorption in ceiling and projector and screen unit. Addition of a custom wall wine cabinet. The stunning primary suite offers a private deck, spa-inspired ensuite with a quartz island, soaker tub with city views, a tile shower, and dual walk-in closets. Custom wall treatments on primary bed walls and guest room walls. 2 parking stalls, large storage locker. Residents of this premium property enjoy worldclass amenities, including a BBQ and firepit enclaves, oversized hot tub, two pools, a multi-purpose entertainment room, a 2,200 sq ft health club, pilates area, pickle ball court and a dog park--all within a 1.3-acre oasis. (id:6769)