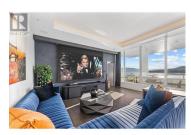

Stunning sub-penthouse on the 33rd floor of One Water Street's East Tower. This expansive 2-bedroom plus den offers THE BEST and MOST breathtaking views of Kelowna, Okanagan Lake, and the mountains. The open-concept design features 10'5"" ceilings, modern finishes, custom lighting, Control4 automation (blinds, lights, sound, heating), and an expansive patio. The chef's kitchen is an entertainer's dream, with quartz countertops, a waterfall island, Sub-Zero refrigerator, Wolf gas cooktop, and built-in wall oven. Floor-to-ceiling windows throughout fill the space with natural light and offer stunning views, with easy access to the oversized wrap-around patio. Transform the living room into a home theatre with custom sound absorption in ceiling and projector and screen unit. Addition of a custom wall wine cabinet. The stunning primary suite offers a private deck, spa-inspired ensuite with a quartz island, soaker tub with city views, a tile shower, and dual walk-in closets. Custom wall treatments on primary bed walls and guest room walls. 2 parking stalls, large storage locker. Residents of this premium property enjoy worldclass amenities, including a BBQ and firepit enclaves, oversized hot tub, two pools, a multi-purpose entertainment room, a 2,200 sq ft health club, pilates area, pickle ball court and a dog park--all within a 1.3-acre oasis. (id:6769)