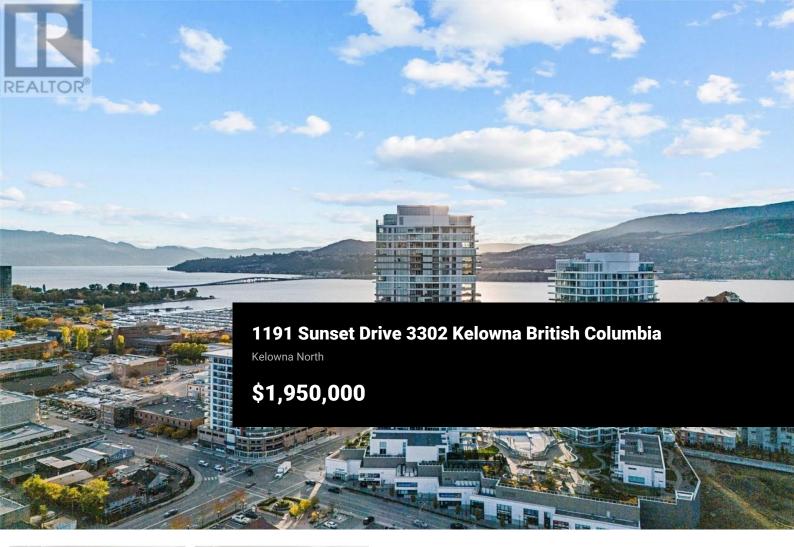

Stunning sub-penthouse on the 33rd floor of One Water Street's East Tower. This expansive 2-bedroom plus den offers THE BEST and MOST breathtaking views of Kelowna, Okanagan Lake, and the mountains. The open-concept design features 10'5"" ceilings, modern finishes, custom lighting, Control4 automation (blinds, lights, sound, heating), and an expansive patio. The chef's kitchen is an entertainer's dream, with quartz countertops, a waterfall island, Sub-Zero refrigerator, Wolf gas cooktop, and built-in wall oven. Floor-to-ceiling windows throughout fill the space with natural light and offer stunning views, with easy access to the oversized wrap-around patio. Transform the living room into a home theatre with custom sound absorption in ceiling and projector and screen unit. Addition of a custom wall wine cabinet. The stunning primary suite offers a private deck, spa-inspired ensuite with a quartz island, soaker tub with city views, a tile shower, and dual walk-in closets. Custom wall treatments on primary bed walls and guest room walls. 2 parking stalls, large storage locker. Residents of this premium property enjoy worldclass amenities, including a BBQ and firepit enclaves, oversized hot tub, two pools, a multi-purpose entertainment room, a 2,200 sq ft health club, pilates area, pickle ball court and a dog park--all within a 1.3-acre oasis. (id:6769)