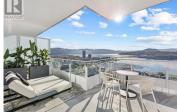

Stunning sub-penthouse on the 33rd floor of One Water Street's East Tower. This expansive 2-bedroom plus den offers THE BEST and MOST breathtaking views of Kelowna, Okanagan Lake, and the mountains. The open-concept design features 10'5"" ceilings, modern finishes, custom lighting, Control4 automation (blinds, lights, sound, heating), and an expansive patio. The chef's kitchen is an entertainer's dream, with quartz countertops, a waterfall island, Sub-Zero refrigerator, Wolf gas cooktop, and built-in wall oven. Floor-to-ceiling windows throughout fill the space with natural light and offer stunning views, with easy access to the oversized wrap-around patio. Transform the living room into a home theatre with custom sound absorption in ceiling and projector and screen unit. Addition of a custom wall wine cabinet. The stunning primary suite offers a private deck, spa-inspired ensuite with a quartz island, soaker tub with city views, a tile shower, and dual walk-in closets. Custom wall treatments on primary bed walls and guest room walls. 2 parking stalls, large storage locker. Residents of this premium property enjoy worldclass amenities, including a BBQ and firepit enclaves, oversized hot tub, two pools, a multi-purpose entertainment room, a 2,200 sq ft health club, pilates area, pickle ball court and a dog park--all within a 1.3-acre oasis. (id:6769)