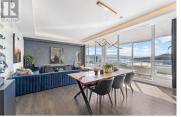

Stunning sub-penthouse on the 33rd floor of One Water Street's East Tower. This expansive 2-bedroom plus den offers THE BEST and MOST breathtaking views of Kelowna, Okanagan Lake, and the mountains. The open-concept design features 10'5"" ceilings, modern finishes, custom lighting, Control4 automation (blinds, lights, sound, heating), and an expansive patio. The chef's kitchen is an entertainer's dream, with quartz countertops, a waterfall island, Sub-Zero refrigerator, Wolf gas cooktop, and built-in wall oven. Floor-to-ceiling windows throughout fill the space with natural light and offer stunning views, with easy access to the oversized wrap-around patio. Transform the living room into a home theatre with custom sound absorption in ceiling and projector and screen unit. Addition of a custom wall wine cabinet. The stunning primary suite offers a private deck, spa-inspired ensuite with a quartz island, soaker tub with city views, a tile shower, and dual walk-in closets. Custom wall treatments on primary bed walls and guest room walls. 2 parking stalls, large storage locker. Residents of this premium property enjoy worldclass amenities, including a BBQ and firepit enclaves, oversized hot tub, two pools, a multi-purpose entertainment room, a 2,200 sq ft health club, pilates area, pickle ball court and a dog park--all within a 1.3-acre oasis. (id:6769)