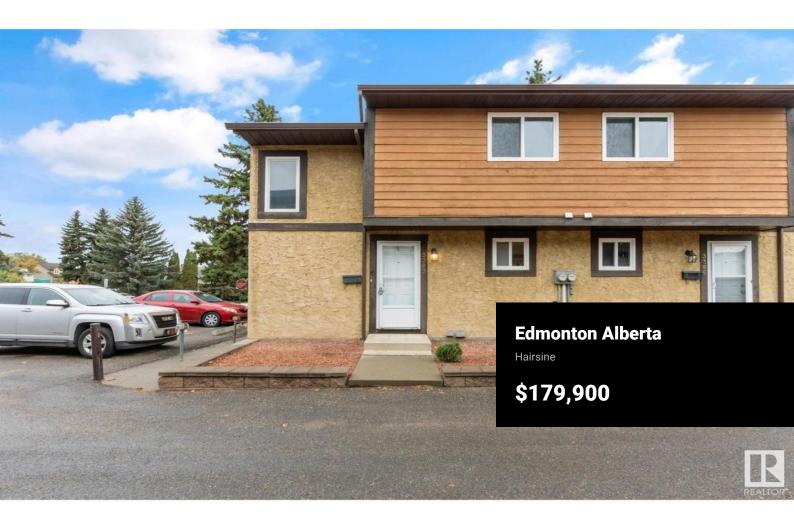

This charming two-story townhouse in the family-friendly neighborhood of Hairsine offers a perfect blend of comfort and convenience with 1,039.08 square feet of well-designed living space. Featuring three comfortable bedrooms and one and a half baths, it offers plenty of room for families or couples. The unfinished basement provides a blank canvas for additional living space or storage. The fully fenced backyard ensures privacy and a safe outdoor space for kids and pets. Ideally situated near schools, parks, shopping centers, and the scenic River Valley, this home offers both tranquility and convenience for its future owners. (id:6769)