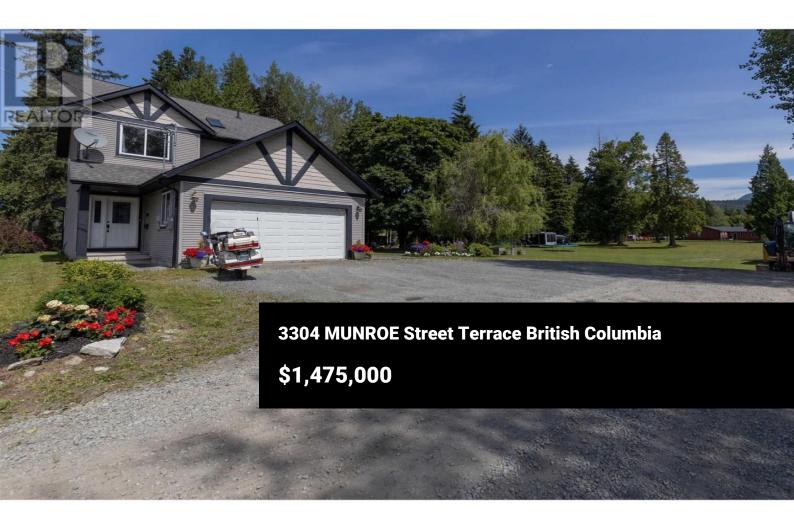

\*PREC - Personal Real Estate Corporation. DEVELOPERS!! DEVELOPMENT PROPERTY!! Take a look here, this 1.82 acre lot is conveniently located minutes away from downtown, restaurants, schools & recreation. The beautiful flat lot has double zoning. Partially R1 with the last 60 meters to the east R4 - medium density multi family residential - zoned for apartment condos or townhomes, so there's plenty of options for development as well the possibility for multiple R1 lots, PLUS, there's already a beautiful 1600 sq ft 3 bedroom, 2 1/2 bath home on the property. The house features open concept living, with 3 bedrooms above. There's a large deck off to the hot tub and then out to the remainder of this beautiful acreage. (id:6769)