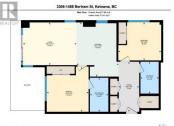

Welcome to your dream urban oasis! This exceptional 2-bedroom, 2-bathroom end unit of the Sub-Penthouse collection is perched on the TOP residential floor of Bertram, one of Kelowna's newest high-rise buildings in the heart of downtown. Spanning over 800 square feet, this NE corner residence offers breathtaking, panoramic views of Okanagan Lake, Knox Mountain, and expansive cityscapes to the east. Luxurious features include premium wideplank vinyl flooring, and an individually controlled heat pump system providing efficient air conditioning and heating. The modern kitchen boasts sleek flatpanel cabinetry, polished quartz countertops, a full-height pantry, and stainless steel appliances. Stunning 34th-story rooftop amenities just 1 floor above: a sky pool and hot tub with unparalleled 180-degree lake views, chic rooftop lounge complete with a kitchen and dining area. Working from home? Take advantage of two dedicated co-working spaces, perfect for a flexible lifestyle. 1 secure parking stall and 1 individual bike storage locker included. The building is pet-friendly with no height restrictions, offering a secure dog run and a convenient dog wash station on site, as well as a Bocce Court, community gardens, and a state-of-the-art fitness centre. Smart parcel locker system in the lobby for secure package delivery. Enjoy peace of mind with 2-5-10 new home warranty protection. ...