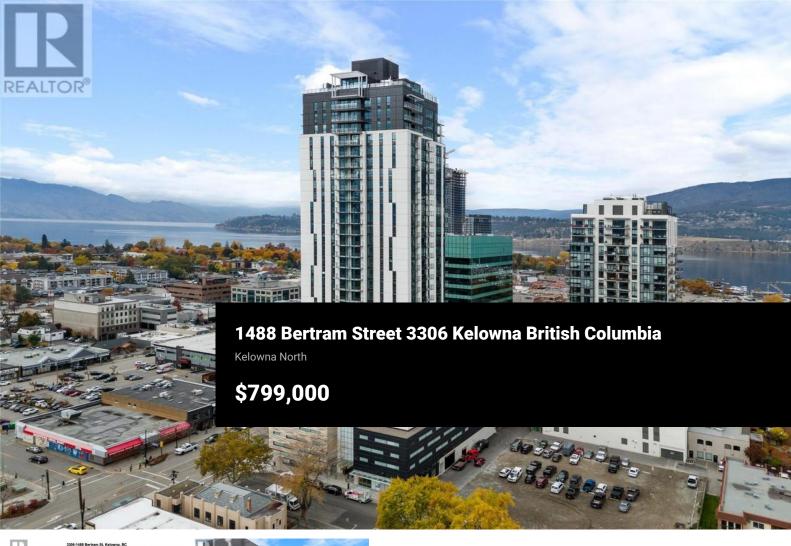

Welcome to your dream urban oasis! This exceptional 2-bedroom, 2-bathroom end unit of the Sub-Penthouse collection is perched on the TOP residential floor of Bertram, one of Kelowna's newest high-rise buildings in the heart of downtown. Spanning over 800 square feet, this NE corner residence offers breathtaking, panoramic views of Okanagan Lake, Knox Mountain, and expansive cityscapes to the east. Luxurious features include premium wideplank vinyl flooring, and an individually controlled heat pump system providing efficient air conditioning and heating. The modern kitchen boasts sleek flatpanel cabinetry, polished quartz countertops, a full-height pantry, and stainless steel appliances. Stunning 34th-story rooftop amenities just 1 floor above: a sky pool and hot tub with unparalleled 180-degree lake views, chic rooftop lounge complete with a kitchen and dining area. Working from home? Take advantage of two dedicated co-working spaces, perfect for a flexible lifestyle. 1 secure parking stall and 1 individual bike storage locker included. The building is pet-friendly with no height restrictions, offering a secure dog run and a convenient dog wash station on site, as well as a Bocce Court, community gardens, and a state-of-the-art fitness centre. Smart parcel locker system in the lobby for secure package delivery. Enjoy peace of mind with 2-5-10 new home warranty protection. ...