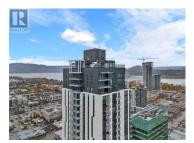

Welcome to your dream urban oasis! This exceptional 2-bedroom, 2-bathroom end unit of the Sub-Penthouse collection is perched on the TOP residential floor of Bertram, one of Kelowna's newest high-rise buildings in the heart of downtown. Spanning over 800 square feet, this NE corner residence offers breathtaking, panoramic views of Okanagan Lake, Knox Mountain, and expansive cityscapes to the east. Luxurious features include premium wideplank vinyl flooring, and an individually controlled heat pump system providing efficient air conditioning and heating. The modern kitchen boasts sleek flatpanel cabinetry, polished quartz countertops, a full-height pantry, and stainless steel appliances. Stunning 34th-story rooftop amenities just 1 floor above: a sky pool and hot tub with unparalleled 180-degree lake views, chic rooftop lounge complete with a kitchen and dining area. Working from home? Take advantage of two dedicated co-working spaces, perfect for a flexible lifestyle. 1 secure parking stall and 1 individual bike storage locker included. The building is pet-friendly with no height restrictions, offering a secure dog run and a convenient dog wash station on site, as well as a Bocce Court, community gardens, and a state-of-the-art fitness centre. Smart parcel locker system in the lobby for secure package delivery. Enjoy peace of mind with 2-5-10 new home warranty protection. ...