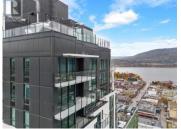

Welcome to your dream urban oasis! This exceptional 2-bedroom, 2-bathroom end unit of the Sub-Penthouse collection is perched on the TOP residential floor of Bertram, one of Kelowna's newest high-rise buildings in the heart of downtown. Spanning over 800 square feet, this NE corner residence offers breathtaking, panoramic views of Okanagan Lake, Knox Mountain, and expansive cityscapes to the east. Luxurious features include premium wideplank vinyl flooring, and an individually controlled heat pump system providing efficient air conditioning and heating. The modern kitchen boasts sleek flatpanel cabinetry, polished quartz countertops, a full-height pantry, and stainless steel appliances. Stunning 34th-story rooftop amenities just 1 floor above: a sky pool and hot tub with unparalleled 180-degree lake views, chic rooftop lounge complete with a kitchen and dining area. Working from home? Take advantage of two dedicated co-working spaces, perfect for a flexible lifestyle. 1 secure parking stall and 1 individual bike storage locker included. The building is pet-friendly with no height restrictions, offering a secure dog run and a convenient dog wash station on site, as well as a Bocce Court, community gardens, and a state-of-the-art fitness centre. Smart parcel locker system in the lobby for secure package delivery. Enjoy peace of mind with 2-5-10 new home warranty protection. ...