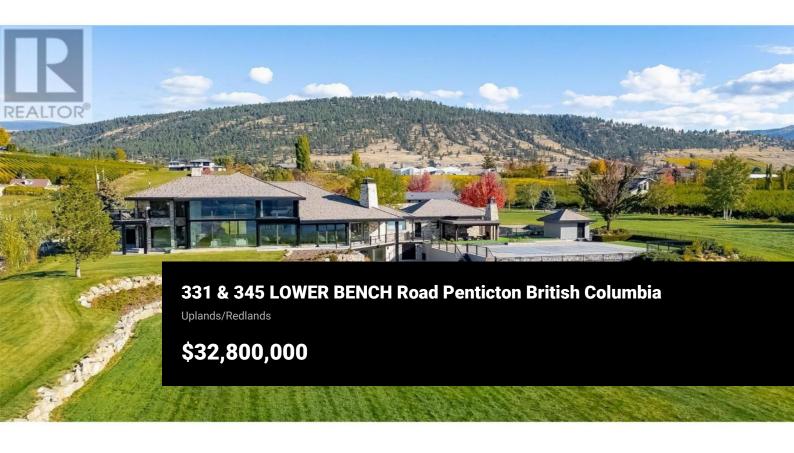

One of the truly great Estates of the Canadian West. Located inside city limits, moments from wineries, restaurants & town. Eden Park Lakehouse is an astounding 14.34 acres, secreted at the beginning of the wine trail, in the ""Napa North"" of the Okanagan. Hundreds of wineries cascade to the North of this property. A fateful stone-clad mansion occupies the high bank waterfront. It features 6 luxuriously appointed bedroom suites with adjoining baths. A commercial back of house kitchen, supporting offices & laundry services are fronted by a soaring two-story glass lobby and family lounge overlooking the city and Green Valley to the West. There is a cozy family & games area, a gym & lounge on the ground floor below that opens to a sunken fire courtyard to the East and a heated walkway leading to a cluster of guest cottages to the West. Each guest residence is a jewel box, finished to the same high standards as the main home. Rain showers, state of the art bath fixtures, light-lock blackout blinds, built in furnishings, contemporary glass & wood grace each structure. A romantic 5-acre cherry grove separates the residences from the World outside and inspire the property name. A long private driveway leads to self-contained staff quarters & parking garages for 10 cars, as well as numerous support buildings. A 15-ton helipad and hydraulic tilt up helicopter hanger afford the abi...