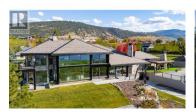

One of the truly great Estates of the Canadian West. Located inside city limits, moments from wineries, restaurants & town. Eden Park Lakehouse is an astounding 14.34 acres, secreted at the beginning of the wine trail, in the ""Napa North"" of the Okanagan. Hundreds of wineries cascade to the North of this property. A fateful stone-clad mansion occupies the high bank waterfront. It features 6 luxuriously appointed bedroom suites with adjoining baths. A commercial back of house kitchen, supporting offices & laundry services are fronted by a soaring two-story glass lobby and family lounge overlooking the city and Green Valley to the West. There is a cozy family & games area, a gym & lounge on the ground floor below that opens to a sunken fire courtyard to the East and a heated walkway leading to a cluster of guest cottages to the West. Each guest residence is a jewel box, finished to the same high standards as the main home. Rain showers, state of the art bath fixtures, light-lock blackout blinds, built in furnishings, contemporary glass & wood grace each structure. A romantic 5-acre cherry grove separates the residences from the World outside and inspire the property name. A long private driveway leads to self-contained staff quarters & parking garages for 10 cars, as well as numerous support buildings. A 15-ton helipad and hydraulic tilt up helicopter hanger afford the abi...