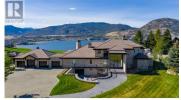

One of the truly great Estates of the Canadian West. Located inside city limits, moments from wineries, restaurants & town. Eden Park Lakehouse is an astounding 14.34 acres, secreted at the beginning of the wine trail, in the ""Napa North"" of the Okanagan. Hundreds of wineries cascade to the North of this property. A fateful stone-clad mansion occupies the high bank waterfront. It features 6 luxuriously appointed bedroom suites with adjoining baths. A commercial back of house kitchen, supporting offices & laundry services are fronted by a soaring two-story glass lobby and family lounge overlooking the city and Green Valley to the West. There is a cozy family & games area, a gym & lounge on the ground floor below that opens to a sunken fire courtyard to the East and a heated walkway leading to a cluster of guest cottages to the West. Each guest residence is a jewel box, finished to the same high standards as the main home. Rain showers, state of the art bath fixtures, light-lock blackout blinds, built in furnishings, contemporary glass & wood grace each structure. A romantic 5-acre cherry grove separates the residences from the World outside and inspire the property name. A long private driveway leads to self-contained staff quarters & parking garages for 10 cars, as well as numerous support buildings. A 15-ton helipad and hydraulic tilt up helicopter hanger afford the abi...