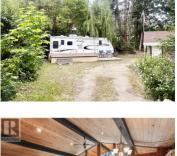

**331 Killarney Way Vernon British Columbia** Okanagan North \$649,900

Welcome to Rainbow's End at Killiney Beach Park community- a quick 5 minute walk to Okanagan Lake and the Killiney Beach boat launch! Perfect abode for a family, retirees, or vacation[ers]- featuring a warm & inviting 2 bed, 1 bath rancher. Fully fenced & meticulously landscaped, this 0.55-acre lot has something for everyone in your family! Spend hours outside in the beautiful and functional yard, enjoy the peek-a-boo view of Okanagan Lake, grow vegetables in your own greenhouse, or enjoy apricots, apples & plums from your fruit trees! Then, kick back on your wrap around covered deck overlooking your private yard. Inviting you inside the well-cared for main house- the bright living room with oversized windows bathe the room with light, a handsome stone gas fireplace, renovated kitchen & bathroom & updated flooring complete the space. The dining room & kitchen both have direct access to the covered deck for seamless alfresco entertaining & dining. 2 spacious bedrooms, a renovated main bath, large mudroom & laundry area complete the main level. The basement is unfinished & awaits your ideas, perhaps a rental suite, an AirBnB or in-law suite; all mortgage helpers. This amazing location is in the heart of British Columbia's beautiful Okanagan Valley, it's near the beach, boasts private park-like setting with fruit trees, garden & greenhouse all make this the perfect family lake ...