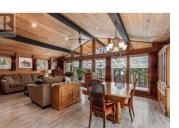

**331 Killarney Way Vernon British Columbia** Okanagan North \$649,900

Welcome to Rainbow's End at Killiney Beach Park community- a quick 5 minute walk to Okanagan Lake and the Killiney Beach boat launch! Perfect abode for a family, retirees, or vacation[ers]- featuring a warm & inviting 2 bed, 1 bath rancher. Fully fenced & meticulously landscaped, this 0.55-acre lot has something for everyone in your family! Spend hours outside in the beautiful and functional yard, enjoy the peek-a-boo view of Okanagan Lake, grow vegetables in your own greenhouse, or enjoy apricots, apples & plums from your fruit trees! Then, kick back on your wrap around covered deck overlooking your private yard. Inviting you inside the well-cared for main house- the bright living room with oversized windows bathe the room with light, a handsome stone gas fireplace, renovated kitchen & bathroom & updated flooring complete the space. The dining room & kitchen both have direct access to the covered deck for seamless alfresco entertaining & dining. 2 spacious bedrooms, a renovated main bath, large mudroom & laundry area complete the main level. The basement is unfinished & awaits your ideas, perhaps a rental suite, an AirBnB or in-law suite; all mortgage helpers. This amazing location is in the heart of British Columbia's beautiful Okanagan Valley, it's near the beach, boasts private park-like setting with fruit trees, garden & greenhouse all make this the perfect family lake ...