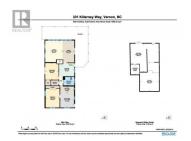

**331 Killarney Way Vernon British Columbia** Okanagan North \$649,900

Welcome to Rainbow's End at Killiney Beach Park community- a quick 5 minute walk to Okanagan Lake and the Killiney Beach boat launch! Perfect abode for a family, retirees, or vacation[ers]- featuring a warm & inviting 2 bed, 1 bath rancher. Fully fenced & meticulously landscaped, this 0.55-acre lot has something for everyone in your family! Spend hours outside in the beautiful and functional yard, enjoy the peek-a-boo view of Okanagan Lake, grow vegetables in your own greenhouse, or enjoy apricots, apples & plums from your fruit trees! Then, kick back on your wrap around covered deck overlooking your private yard. Inviting you inside the well-cared for main house- the bright living room with oversized windows bathe the room with light, a handsome stone gas fireplace, renovated kitchen & bathroom & updated flooring complete the space. The dining room & kitchen both have direct access to the covered deck for seamless alfresco entertaining & dining. 2 spacious bedrooms, a renovated main bath, large mudroom & laundry area complete the main level. The basement is unfinished & awaits your ideas, perhaps a rental suite, an AirBnB or in-law suite; all mortgage helpers. This amazing location is in the heart of British Columbia's beautiful Okanagan Valley, it's near the beach, boasts private park-like setting with fruit trees, garden & greenhouse all make this the perfect family lake ...