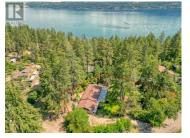

331 Killarney Way Vernon British Columbia

Okanagan North

\$599,900

Your PRIVATE GARDEN OASIS awaits. . Rainbow's End situated on a gentle slope with Wrap Around Deck overlooking your own serene 0.55 acres of Natural Gardens with thoughtfully trimmed trees providing the perfect amount of light and shade. . . Zoning allows for addition of SECONDARY SUITE (Unfinished basement has plumbing & HVAC). . . Short walk to the beach at the bottom of Killiney where you can also launch your boat. . . Beautiful, Natural Grounds are set up for relaxing, growing your own Fruit and Vegetables (Apples, Apricots, Plums from your established fruit trees), Greenhouse to get an early start on your veggies. . . The Two bedroom home is a meticulously maintained cottage with lots of living space on one level to relax & entertain, beautiful stone walls, walk out to the wrap around deck from living/dining, kitchen or mud room. . . Modern Kitchen & Bathroom. . . RV/Trailer power to the side for additional visitors (RV & entry deck available for purchase). . . Killiney Beach is a Rural community close to Fintry Provincial Park, La Casa Resort & Store, Westshore Community Park, Evely Rec Site & Campground. . . Food delivery available from Save-On. . . Recent new Furnace, Septic Field, Deck Framing etc (id:6769)