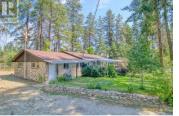

331 Killarney Way Vernon British Columbia

Okanagan North

\$599,900

Your PRIVATE GARDEN OASIS awaits. . Rainbow's End situated on a gentle slope with Wrap Around Deck overlooking your own serene 0.55 acres of Natural Gardens with thoughtfully trimmed trees providing the perfect amount of light and shade. . . Zoning allows for addition of SECONDARY SUITE (Unfinished basement has plumbing & HVAC). . . Short walk to the beach at the bottom of Killiney where you can also launch your boat. . . Beautiful, Natural Grounds are set up for relaxing, growing your own Fruit and Vegetables (Apples, Apricots, Plums from your established fruit trees), Greenhouse to get an early start on your veggies. . . The Two bedroom home is a meticulously maintained cottage with lots of living space on one level to relax & entertain, beautiful stone walls, walk out to the wrap around deck from living/dining, kitchen or mud room. . . Modern Kitchen & Bathroom. . . RV/Trailer power to the side for additional visitors (RV & entry deck available for purchase). . . Killiney Beach is a Rural community close to Fintry Provincial Park, La Casa Resort & Store, Westshore Community Park, Evely Rec Site & Campground. . . Food delivery available from Save-On. . . Recent new Furnace, Septic Field, Deck Framing etc (id:6769)