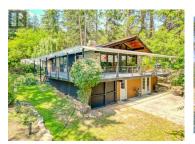

331 Killarney Way Vernon British Columbia

Okanagan North

\$599,900

Your PRIVATE GARDEN OASIS awaits. . Rainbow's End situated on a gentle slope with Wrap Around Deck overlooking your own serene 0.55 acres of Natural Gardens with thoughtfully trimmed trees providing the perfect amount of light and shade. . . Zoning allows for addition of SECONDARY SUITE (Unfinished basement has plumbing & HVAC). . . Short walk to the beach at the bottom of Killiney where you can also launch your boat. . . Beautiful, Natural Grounds are set up for relaxing, growing your own Fruit and Vegetables (Apples, Apricots, Plums from your established fruit trees), Greenhouse to get an early start on your veggies. . . The Two bedroom home is a meticulously maintained cottage with lots of living space on one level to relax & entertain, beautiful stone walls, walk out to the wrap around deck from living/dining, kitchen or mud room. . . Modern Kitchen & Bathroom. . . RV/Trailer power to the side for additional visitors (RV & entry deck available for purchase). . . Killiney Beach is a Rural community close to Fintry Provincial Park, La Casa Resort & Store, Westshore Community Park, Evely Rec Site & Campground. . . Food delivery available from Save-On. . . Recent new Furnace, Septic Field, Deck Framing etc (id:6769)