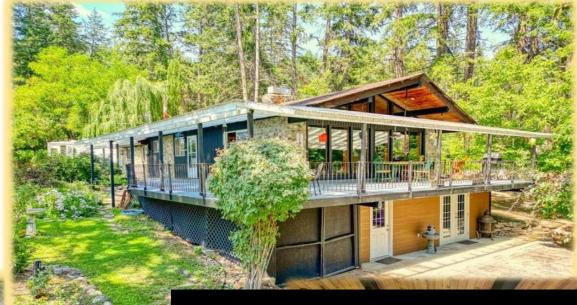

331 Killarney Way Vernon British Columbia

Okanagan North

\$599,900

Your PRIVATE GARDEN OASIS awaits. . Rainbow's End situated on a gentle slope with Wrap Around Deck overlooking your own serene 0.55 acres of Natural Gardens with thoughtfully trimmed trees providing the perfect amount of light and shade. . . Zoning allows for addition of SECONDARY SUITE (Unfinished basement has plumbing & HVAC). . . Short walk to the beach at the bottom of Killiney where you can also launch your boat. . . Beautiful, Natural Grounds are set up for relaxing, growing your own Fruit and Vegetables (Apples, Apricots, Plums from your established fruit trees), Greenhouse to get an early start on your veggies. . . The Two bedroom home is a meticulously maintained cottage with lots of living space on one level to relax & entertain, beautiful stone walls, walk out to the wrap around deck from living/dining, kitchen or mud room. . . Modern Kitchen & Bathroom. . . RV/Trailer power to the side for additional visitors (RV & entry deck available for purchase). . . Killiney Beach is a Rural community close to Fintry Provincial Park, La Casa Resort & Store, Westshore Community Park, Evely Rec Site & Campground. . . Food delivery available from Save-On. . . Recent new Furnace, Septic Field, Deck Framing etc (id:6769)