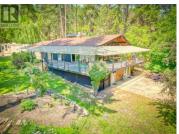

331 Killarney Way Vernon British Columbia

Okanagan North

\$599,900

Your PRIVATE GARDEN OASIS awaits. . Rainbow's End situated on a gentle slope with Wrap Around Deck overlooking your own serene 0.55 acres of Natural Gardens with thoughtfully trimmed trees providing the perfect amount of light and shade. . . Zoning allows for addition of SECONDARY SUITE (Unfinished basement has plumbing & HVAC). . . Short walk to the beach at the bottom of Killiney where you can also launch your boat. . . Beautiful, Natural Grounds are set up for relaxing, growing your own Fruit and Vegetables (Apples, Apricots, Plums from your established fruit trees), Greenhouse to get an early start on your veggies. . . The Two bedroom home is a meticulously maintained cottage with lots of living space on one level to relax & entertain, beautiful stone walls, walk out to the wrap around deck from living/dining, kitchen or mud room. . . Modern Kitchen & Bathroom. . . RV/Trailer power to the side for additional visitors (RV & entry deck available for purchase). . . Killiney Beach is a Rural community close to Fintry Provincial Park, La Casa Resort & Store, Westshore Community Park, Evely Rec Site & Campground. . . Food delivery available from Save-On. . . Recent new Furnace, Septic Field, Deck Framing etc (id:6769)