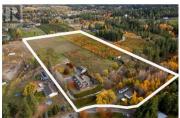

## \$3,099,000

Presenting this 16.5-acre property located in the heart of South East Kelowna, offering a blend of family living and agricultural potential. The main home spans nearly 5,000 square feet, featuring 6 spacious bedrooms and 4 bathrooms, ideal for a large family or entertaining guests. The open-concept main floor boasts a family room, rec room, and a bright, modern kitchen. The property also includes a 4-car garage with a workshop for your hobbies or acreage needs. Above the garage, you'll find additional living space. Step outside into your own private oasis, complete with a massive yard and a stunning, oversized pool. 10 acres planted with apples and cherries, offering the opportunity to own a working orchard in one of Kelowna's most desirable locations. This rare property blends so many great features with the practical benefits of a thriving orchard, all while being minutes away from the amenities of Kelowna. (id:6769)