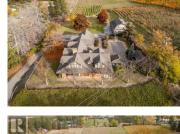

## \$3,099,000

Presenting this 16.5-acre property located in the heart of South East Kelowna, offering a blend of family living and agricultural potential. The main home spans nearly 5,000 square feet, featuring 6 spacious bedrooms and 4 bathrooms, ideal for a large family or entertaining guests. The open-concept main floor boasts a family room, rec room, and a bright, modern kitchen. The property also includes a 4-car garage with a workshop for your hobbies or acreage needs. Above the garage, you'll find additional living space. Step outside into your own private oasis, complete with a massive yard and a stunning, oversized pool. 10 acres planted with apples and cherries, offering the opportunity to own a working orchard in one of Kelowna's most desirable locations. This rare property blends so many great features with the practical benefits of a thriving orchard, all while being minutes away from the amenities of Kelowna. (id:6769)