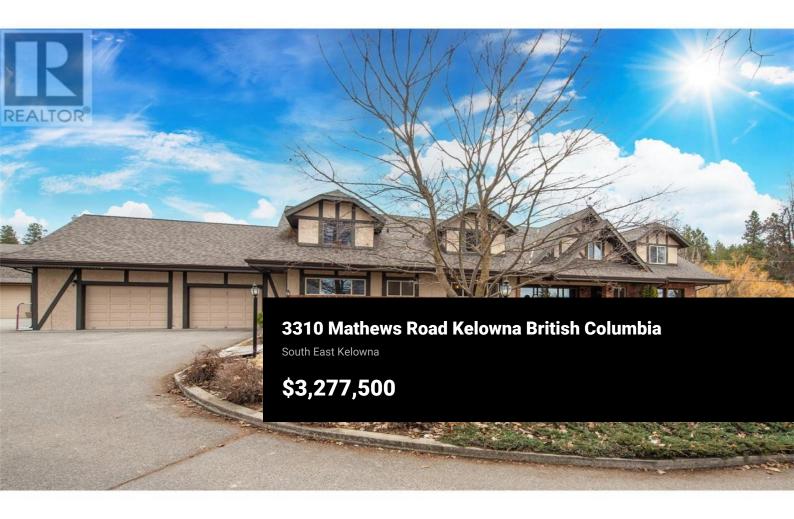

Presenting this 16.5-acre property located in the heart of South East Kelowna, offering a blend of family living and agricultural potential. The main home spans nearly 5,000 square feet, featuring 6 spacious bedrooms and 4 bathrooms, ideal for a large family or entertaining guests. The open-concept main floor boasts a family room, rec room, and a bright, modern kitchen. The property also includes a 4-car garage with a workshop for your hobbies or acreage needs. Above the garage, you'll find additional living space. Step outside into your own private oasis, complete with a massive yard and a stunning, oversized pool. 10 acres planted with apples and cherries, offering the opportunity to own a working orchard in one of Kelowna's most desirable locations. This rare property blends so many great features with the practical benefits of a thriving orchard, all while being minutes away from the amenities of Kelowna. (id:6769)