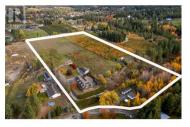

Presenting this 16.5-acre property located in the heart of South East Kelowna, offering a blend of family living and agricultural potential. The main home spans nearly 5,000 square feet, featuring 6 spacious bedrooms and 4 bathrooms, ideal for a large family or entertaining guests. The open-concept main floor boasts a family room, rec room, and a bright, modern kitchen. The property also includes a 4-car garage with a workshop for your hobbies or acreage needs. Above the garage, you'll find additional living space. Step outside into your own private oasis, complete with a massive yard and a stunning, oversized pool. 10 acres planted with apples and cherries, offering the opportunity to own a working orchard in one of Kelowna's most desirable locations. This rare property blends so many great features with the practical benefits of a thriving orchard, all while being minutes away from the amenities of Kelowna. (id:6769)